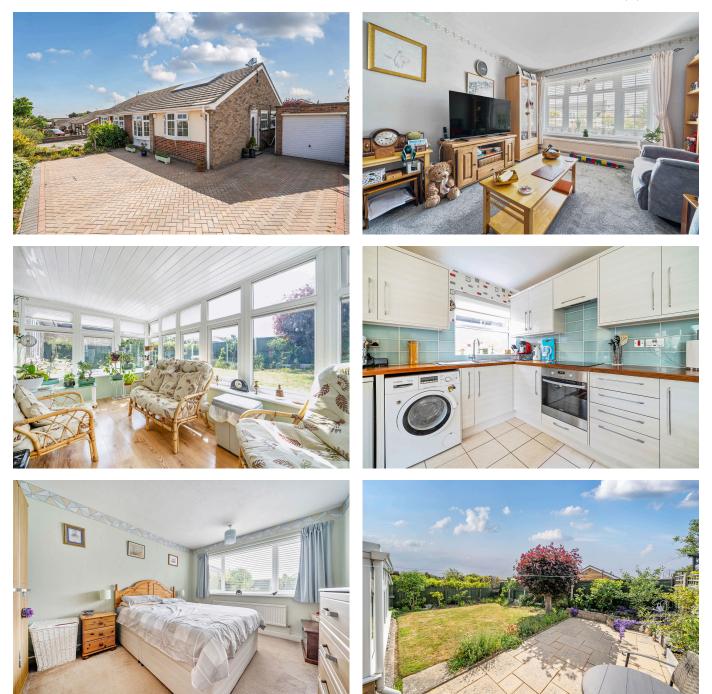

## JOE JEZZARD

- Please Quote Ref: JJ1194
- Located on the Popular Neathercourt Development
- 2 Double Bedrooms & Shower Room
- Kitchen/Diner
- Garage & Driveway Providing Off Street Parking

- Well Presented Semi-Detached Bungalow
- Conveniently Situated Close to Shops, Bus Routes & Train Stations
- Sitting Room & Conservatory
- Westerly Facing Garden
- Photovoltaic Solar Panels

The accommodation comprises an entrance hall, a spacious sitting room, a kitchen/diner, two double bedrooms, a shower room, and a conservatory overlooking the garden. The property benefits from Photovoltaic solar panels which contribute towards the electricity supply. The westerly facing garden provides a wonderful space to relax and enjoy the sunshine, featuring a paved terrace and a greenhouse. At the front of the bungalow, a garage and driveway offer off-street parking for several vehicles.