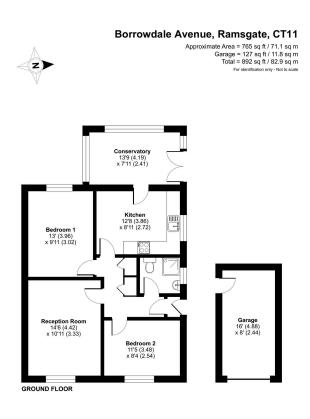

Floor plan produced in accordance with RICS Property Measurement 2nd Edition, Incorporating International Property Measurement Standards (IPMS2 Residential). © https://doi.org/10.1016/j.com/2025 Produced for Job Jezzard (EXP). REF: 1297949

The accommodation comprises an entrance hall, a spacious sitting room, a kitchen/diner, two double bedrooms, a shower room, and a conservatory overlooking the garden. The property benefits from Photovoltaic solar panels which contribute towards the electricity supply. The westerly facing garden provides a wonderful space to relax and enjoy the sunshine, featuring a paved terrace and a greenhouse. At the front of the bungalow, a garage and driveway offer off-street parking for several vehicles.