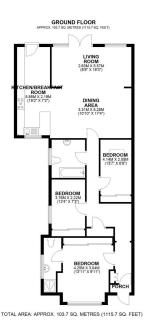

Study Hall

· Landscaped Gardens

- Off Street Parking
- DG & GCH

Ref: JW1252

Stunning example of an immaculately presented semi detached bungalow on the sought after Chase Estate. The bunglaow offers 1157sq ft of accommodation comprising; A study hall, an impressive lounge/Dining room overlooking the garden and opening on to the fitted kitchen with breakfast bar. There are three bedrooms all with double beds and built in storage plus an en suite shower room to the main bedroom.