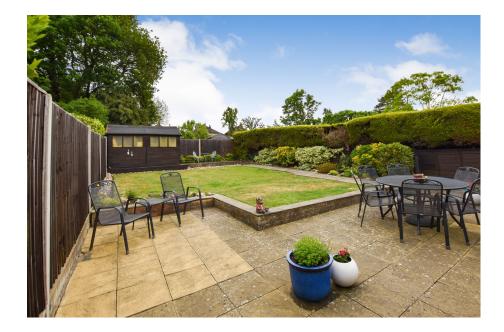

Outside there are beautifully maintained gardens with a large rear garden and storage shed, side access via courtyard garden and front gardens with driveway providing off street parking.