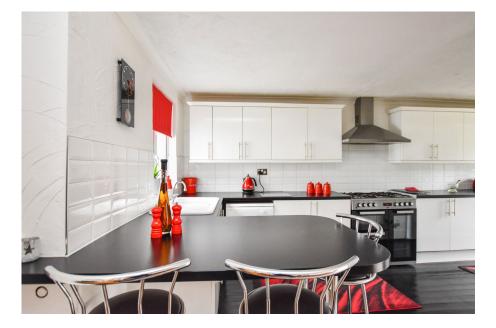

Study Hall

· Landscaped Gardens

- Off Street Parking
- DG & GCH

Ref: JW1252

Stunning example of an immaculately presented semi detached bungalow on the sought after Chase Estate. The bunglaow offers 1157sq ft of accommodation comprising; A study hall, an impressive lounge/Dining room overlooking the garden and opening on to the fitted kitchen with breakfast bar. There are three bedrooms all with double beds and built in storage plus an en suite shower room to the main bedroom.