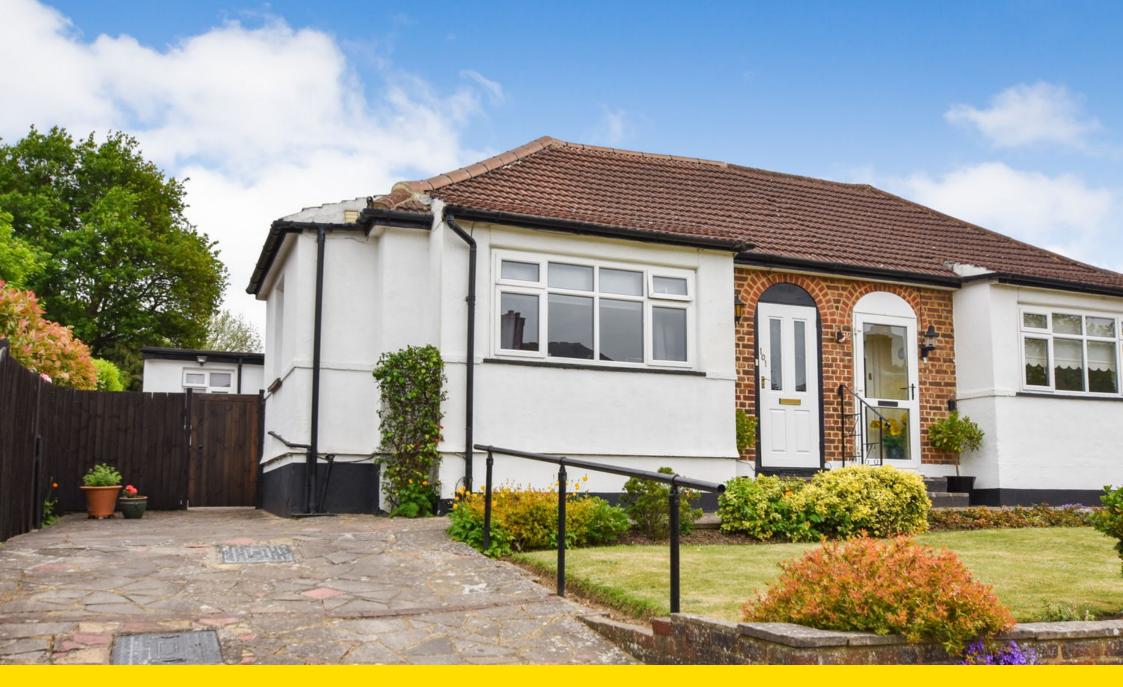

Study Hall

· Landscaped Gardens

- Off Street Parking
- DG & GCH

Ref: JW1252

Stunning example of an immaculately presented semi detached bungalow on the sought after Chase Estate. The bunglaow offers 1157sq ft of accommodation comprising; A study hall, an impressive lounge/Dining room overlooking the garden and opening on to the fitted kitchen with breakfast bar. There are three bedrooms all with double beds and built in storage plus an en suite shower room to the main bedroom.

Outside there are beautifully maintained gardens with a large rear garden and storage shed, side access via courtyard garden and front gardens with driveway providing off street parking.