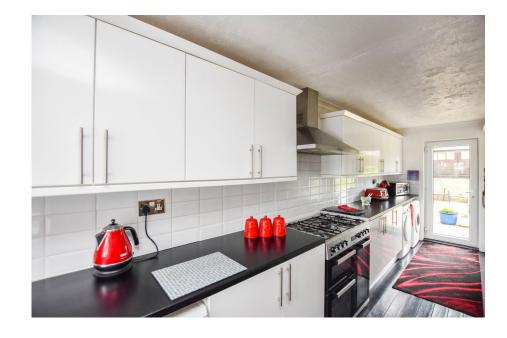

Study Hall

· Landscaped Gardens

- Off Street Parking
- DG & GCH

Ref: JW1252

Stunning example of an immaculately presented semi detached bungalow on the sought after Chase Estate. The bunglaow offers 1157sq ft of accommodation comprising; A study hall, an impressive lounge/Dining room overlooking the garden and opening on to the fitted kitchen with breakfast bar. There are three bedrooms all with double beds and built in storage plus an en suite shower room to the main bedroom.