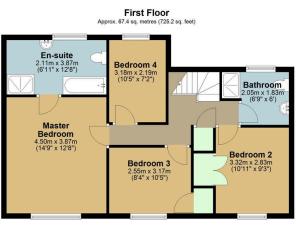

## Sandstone Rise, Walderslade ME5 9DH

£550.000 **□** 4 **□** 2 **□** 3

Nestled in the highly sought-after Walderslade Woods, this stunning 4-bedroom extended detached family home is tucked right out of the way with only a few neighbours opposite and is the perfect blend of semi-rural tranquillity and commuter convenience. Whether you're relaxing in the peaceful surroundings or commuting into London, this home delivers the best of both worlds, as the M2 is only a short drive away as is Bluebell hill which gives you access to the M20. Coastal and M20 London bound to the M25.

Beautifully presented and thoughtfully upgraded throughout, there's nothing to do but move in and enjoy. With a generous size garage, downstairs study, cloakroom, and en-suite to the master bedroom, the layout is ideal for modern family living. Set moments from scenic woodland walks and excellent transport links, oh did I mention the tranquil southerly facing suntrap of a rear garden? This is a rare opportunity not to be missed.

- En-suite to the main bedroom plus a family shower room
- Enjoy the separate dining room for family meals
- · Nice size entrance hall with a downstairs w.c. just off of it.
- 18'3 x 13' Garage with a height of 9'8!
- · Pleae Quote PA1009 when calling in