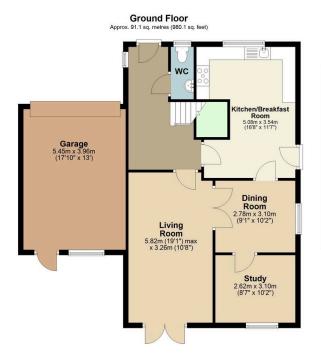

## Sandstone Rise, Walderslade ME5 9DH

£550.000 **□** 4 **□** 2 **□** 3

Nestled in the highly sought-after Walderslade Woods, this stunning 4-bedroom extended detached family home is tucked right out of the way with only a few neighbours opposite and is the perfect blend of semi-rural tranquillity and commuter convenience. Whether you're relaxing in the peaceful surroundings or commuting into London, this home delivers the best of both worlds, as the M2 is only a short drive away as is Bluebell hill which gives you access to the M20. Coastal and M20 London bound to the M25.

Beautifully presented and thoughtfully upgraded throughout, there's nothing to do but move in and enjoy. With a generous size garage, downstairs study, cloakroom, and en-suite to the master bedroom, the layout is ideal for modern family living. Set moments from scenic woodland walks and excellent transport links, oh did I mention the tranquil southerly facing suntrap of a rear garden? This is a rare opportunity not to be missed.

## ехр ик

- Stunning Extended 4 bedroom Detached house (There is over 1700 square foot of space here)
- Desirable spot in Walderslade Wood this area is Prime Sort after Real Estate
- · The Downstairs Study is ideal for home workers
- Stunning Kitchen with Rnage style cooker, Dishwaher and American style fridge/ freezer
- The Sourtherly facing split level garden is ideal for Sun Worshippers

- En-suite to the main bedroom plus a family shower room
- Enjoy the separate dining room for family meals
- · Nice size entrance hall with a downstairs w.c. just off of it.
- 18'3 x 13' Garage with a height of 9'8!
- · Pleae Quote PA1009 when calling in