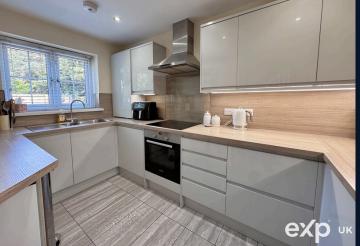

Approached by a driveway which is private for the two homes built, *The Warren* boasts off road parking for 2/3 vehicles with its own parking area and a 16ft car barn. From the hallway, having ground floor cloakroom facilities adds huge convenience to your day to day living, especially if you have children. There is a modern fitted kitchen and a good size lounge with generous storage cupboard. Heading upstairs, the home has two good size double bedrooms and one single along with a family bathroom to complete the accommodation.

## **Ground Floor**

Entrance Hallway Cloakroom Kitchen - 11'8 x 8'11 Lounge - 15'9 x 11'7