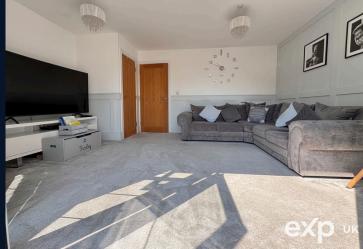

## **Ground Floor**

Entrance Hallway Cloakroom Kitchen - 11'8 x 8'11 Lounge - 15'9 x 11'7