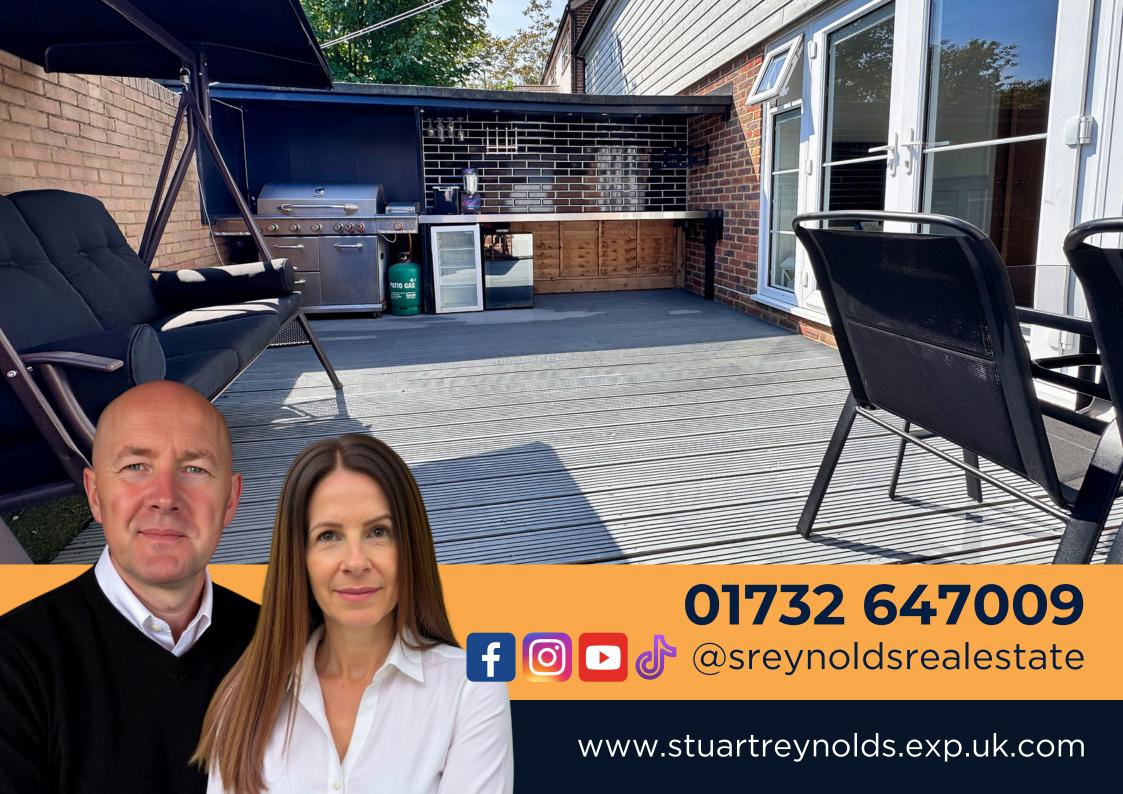

Externally, the super stylish courtyard garden has been landscaped for maximum entertaining and minimal maintaining with a decked floor and outside kitchen area. There is also handy private access direct to the car barn from the garden.

## **Outside**

Stylish Courtyard Garden Car Barn - 16'4 x 9'4 Driveway