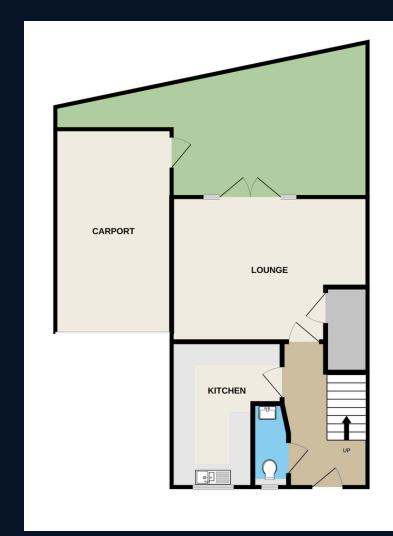

Approached by a driveway which is private for the two homes built, *The Warren* boasts off road parking for 2/3 vehicles with its own parking area and a 16ft car barn. From the hallway, having ground floor cloakroom facilities adds huge convenience to your day to day living, especially if you have children. There is a modern fitted kitchen and a good size lounge with generous storage cupboard. Heading upstairs, the home has two good size double bedrooms and one single along with a family bathroom to complete the accommodation.

## **Ground Floor**

Entrance Hallway Cloakroom Kitchen - 11'8 x 8'11 Lounge - 15'9 x 11'7