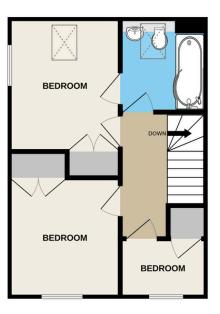

Approached by a driveway which is private for the two homes built, *The Warren* boasts off road parking for 2/3 vehicles with its own parking area and a 16ft car barn. From the hallway, having ground floor cloakroom facilities adds huge convenience to your day to day living, especially if you have children. There is a modern fitted kitchen and a good size lounge with generous storage cupboard. Heading upstairs, the home has two good size double bedrooms and one single along with a family bathroom to complete the accommodation.

## **First Floor**

Landing
Bedroom1 - 10'8 x 8'10
Bedroom2 - 9'7 x 8'10
Bedroom3 - 6'7 x 5'9
Bathroom