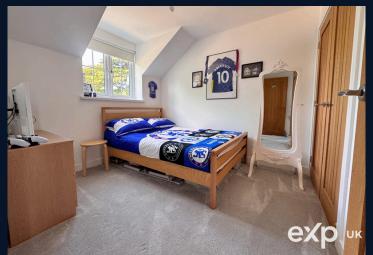

## **First Floor**

Landing
Bedroom1 - 10'8 x 8'10
Bedroom2 - 9'7 x 8'10
Bedroom3 - 6'7 x 5'9
Bathroom