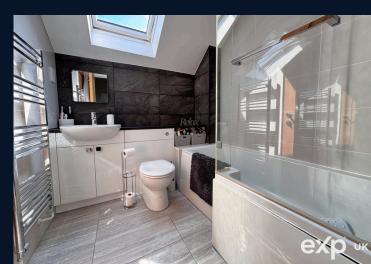

## **First Floor**

Landing
Bedroom1 - 10'8 x 8'10
Bedroom2 - 9'7 x 8'10
Bedroom3 - 6'7 x 5'9
Bathroom