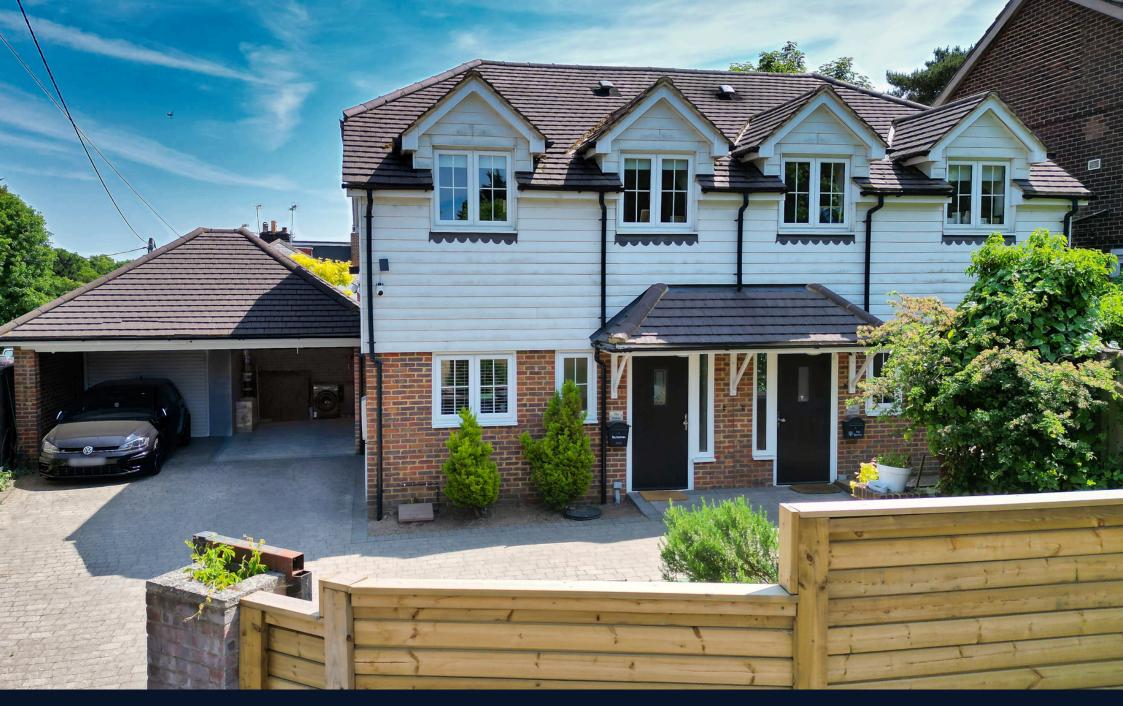

## The Warren

Windmill HIII | Wrotham Heath | TN15 7ST

STUART REYNOLDS **exp** vk

Welcome to *The Warren*, one of only two semi detached homes built in 2019 within the village of Wrotham Heath.

Located just minutes away from St Marys Platt and Borough Green, the home is perfectly positioned to be within easy reach from a host of amenities and a vast selection of nearby shops, restaurants and leisure facilities. Buyers with School age children have some fantastic options locally ranging from Primary Schools through to Secondary, Grammar and also private educational facilities. The closest mainline rail station is at Borough Green, less than two miles away with links to London Bridge, Charing Cross and London Victoria. Access to the nearest motorway junctions are equally superb with M26 J2a and M20 J3 just 0.35miles and 1.48miles respectively.

Approached by a driveway which is private for the two homes built, *The Warren* boasts off road parking for 2/3 vehicles with its own parking area and a 16ft car barn. From the hallway, having ground floor cloakroom facilities adds huge convenience to your day to day living, especially if you have children. There is a modern fitted kitchen and a good size lounge with generous storage cupboard. Heading upstairs, the home has two good size double bedrooms and one single along with a family bathroom to complete the accommodation.