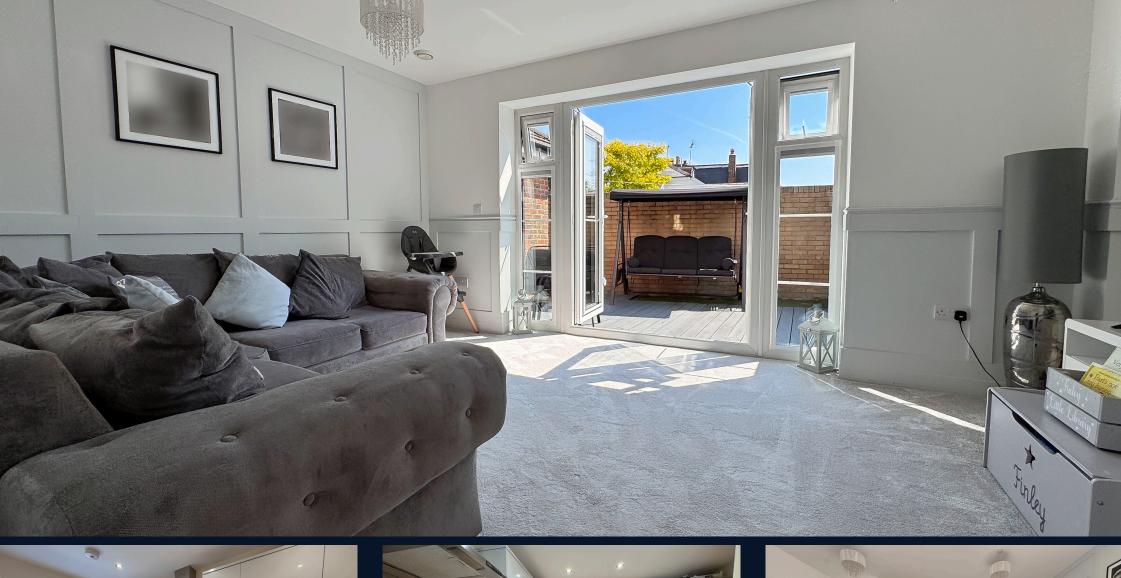

Approached by a driveway which is private for the two homes built, *The Warren* boasts off road parking for 2/3 vehicles with its own parking area and a 16ft car barn. From the hallway, having ground floor cloakroom facilities adds huge convenience to your day to day living, especially if you have children. There is a modern fitted kitchen and a good size lounge with generous storage cupboard. Heading upstairs, the home has two good size double bedrooms and one single along with a family bathroom to complete the accommodation.

## **Ground Floor**

Entrance Hallway Cloakroom Kitchen - 11'8 x 8'11 Lounge - 15'9 x 11'7