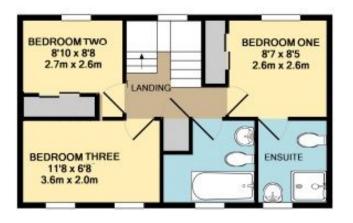

Upstairs are three generously sized bedrooms, including a master bedroom with en-suite, alongside a stylish family bathroom. The layout is both practical and comfortable, with quality finishes throughout.

1ST FLOOR APPROX, FLOOR AREA 400 SQ.FT. (37.2 SQ.M.) TOTAL APPROX, FLOOR AREA 819 SQ.FT. (76.1 SQ.M.) Whist every attempt has been made to ensure the accuracy of the floor plan contained here, measurements of doors, windows, tooms and any other items are approximate and no responsibility is taken for any entir, omission, or mis-statement. This plan is for ituativative purposes only and should be used as such by any prospective purchaser. The services, systems and appliances shown have not been tested and no guarantee as to their oparability or efficiency can be given Made with Metropix (2016