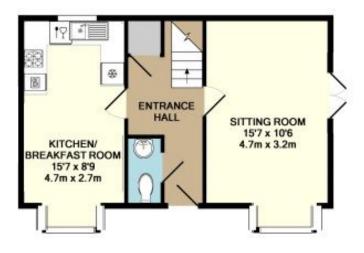

**Inside**, the property offers well-balanced accommodation ideal for modern family life. A welcoming entrance hall leads to a cloakroom, a contemporary kitchen/dining room, and a spacious lounge with French doors opening directly onto the garden - all designed to make the most of natural light and the stunning backdrop.

1ST FLOOR APPROX, FLOOR AREA 400 SQ.FT. (37.2 SQ.M.) TOTAL APPROX, FLOOR AREA 819 SQ.FT. (76.1 SQ.M.) Whist every attempt has been made to ensure the accuracy of the floor plan contained here, measurements of doors, windows, tooms and any other items are approximate and no responsibility is taken for any entir, omission, or mis-statement. This plan is for ituativative purposes only and should be used as such by any prospective purchaser. The services, systems and appliances shown have not been tested and no guarantee as to their oparability or efficiency can be given Made with Metropix (2016