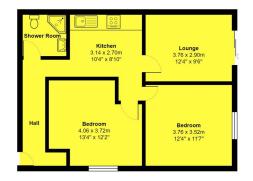

Total Area: 60.0 m² ... 646 ft² Disclaime: This plan is for layout guidance only and NOT TO SCALE Windows and door only and NOT TO SCALE Whilst care is taken in the preparation of this plan, place active care and shapes before making any decisions reliant on them.