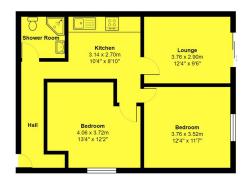

Total Area: 60.0 m² ... 646 ft²

Disclaimer: This plan is for layout guidance only and NOT TO SCALE

Whilst care is taken in the preparation of this plan, please check all dimensions and shapes before making any decisions reliant on them.