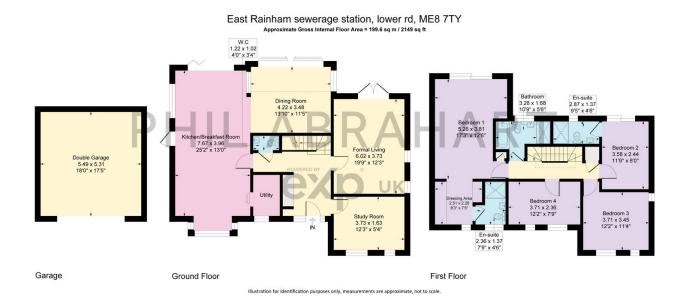

This stunning new-build just off Motley Hill, Lower Rainham Road, offers over 2,000 sq ft of stylish living space with premium finishes throughout. The heart of the home is a high-spec kitchen complete with granite worktops, 2 ovens, built-in fridge freezer, dishwasher, and Cardeen flooring, flowing into a spacious dining and lounge area.

The layout is practical and luxurious, featuring a dedicated study, utility room, and downstairs WC, plus underfloor heating for all-day comfort. Upstairs, you'll find 4 generous bedrooms, including 2 en-suites, making it perfect for families or professionals.

With electric gates(shared with one other house) leading to the shared drive, double garage, and peaceful location near Rainham's local amenities and transport links, this property ticks all the boxes.