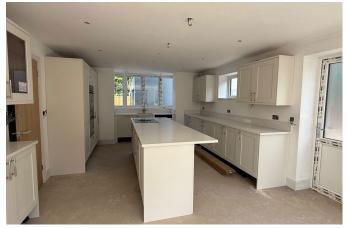

This stunning new-build just off Motley Hill, Lower Rainham Road, offers over 2,000 sq ft of stylish living space with premium finishes throughout. The heart of the home is a high-spec kitchen complete with granite worktops, 2 ovens, built-in fridge freezer, dishwasher, and Cardeen flooring, flowing into a spacious dining and lounge area.

- Over 2,000 sq ft of stylish, high-quality living space
- High-spec kitchen with granite worktops and two ovens
- · Premium Cardeen flooring throughout kitchen and dining area
- Private driveway behind electric gates(Shared with one other) and a double garage
- · Quote PA1009 when calling in