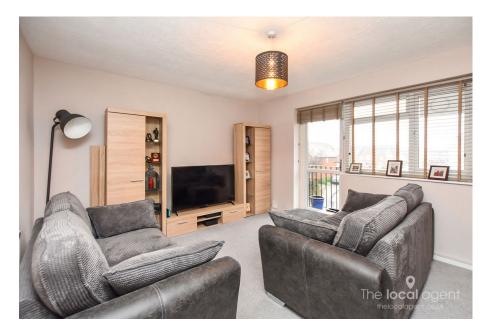

• DG & GCH With Hive System • Two Balconies

• Outside Storage Cupboard • No Chain

Other benefits include double glazing, gas central heating with hive system, built in wardrobes to main bedroom and a large storage cupboard on the shared balcony.