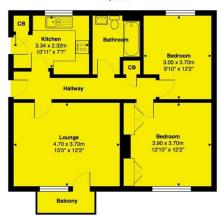

## Top Flo

Total Area: 66.2 m<sup>2</sup> ... 713 ft<sup>2</sup> (excluding balcony)

Disclaimer: This plan is for layout guidance only and NOT TO SCALE
Windows and door openings are approximate
Whilst care is taken in the preparation of this plan,
please check all dimensions and shapes before making any decisions reliant on them.