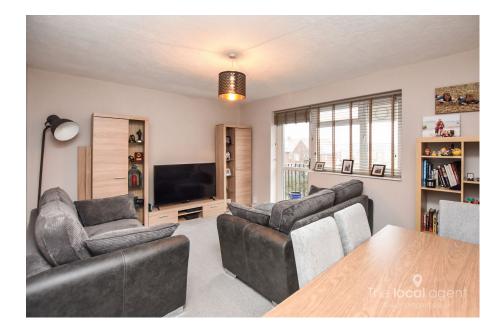

@ jon.wilkins@exp.uk.com

jonwilkins.exp.uk.com

Guide Price £265,000

• Ref: JW1252 • Two Double Bedrooms

• Stunning Fitted Kitchen • Top Floor Flat

• White Bathroom With Shower • Built in Wardrobe In Main Bedroom

Ref: JW 1252

Stunning top floor flat offered in excellent condition with two balconies!

Accommodation comprises of two double bedrooms a newly fitted kitchen with some integrated appliances and a modern white bathroom suite with electric shower.

Other benefits include double glazing, gas central heating with hive system, built in wardrobes to main bedroom and a large storage cupboard on the shared balcony.