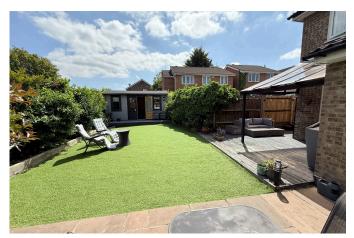

## 26 The Pippins, Meopham

£650,000

- · 4 Bedroom Extended Detached house
- · Immaculate throughout
- Walking distance of Meopham Community Academy and local shops
- Summer house in the garden
- · Quiet cul de sac location

## Guide price £650,000 - £700,000

Take a look at this beautiful extended detached family home situated in the heart of the popular Meopham village. Modernised throughout you will be able to move straight in and start enjoying what life has to offer you in this sought after village. Walking distance to schools, shops and train station everything you could want is literally in walking distance.