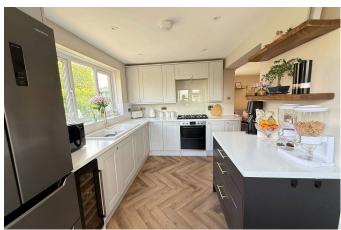

- · Open plan kitchen dining area
- 3 Double bedrooms and a Single bedroom
- Spacious rear garden
- Walking distance to Meopham train station
- Quote reference NO1232

First Floor Floor area 53.3 sq.m. (574 sq.ft.)

## Guide price £650,000 - £700,000

Take a look at this beautiful extended detached family home situated in the heart of the popular Meopham village. Modernised throughout you will be able to move straight in and start enjoying what life has to offer you in this sought after village. Walking distance to schools, shops and train station everything you could want is literally in walking distance.