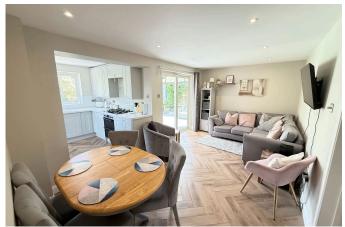

- · Open plan kitchen dining area
- 3 Double bedrooms and a Single bedroom
- Spacious rear garden
- Walking distance to Meopham train station
- Quote reference NO1232

First Floor Floor area 53.3 sq.m. (574 sq.ft.)

## Guide price £650,000 - £700,000

Take a look at this beautiful extended detached family home situated in the heart of the popular Meopham village. Modernised throughout you will be able to move straight in and start enjoying what life has to offer you in this sought after village. Walking distance to schools, shops and train station everything you could want is literally in walking distance.