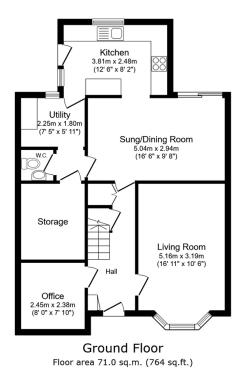

- · Open plan kitchen dining area
- 3 Double bedrooms and a Single bedroom
- Spacious rear garden
- Walking distance to Meopham train station
- Quote reference NO1232

First Floor Floor area 53.3 sq.m. (574 sq.ft.)

Total floor area: 124.3 sq.m. (1,338 sq.ft.)

This floor plan is for illustrative purposes only. It is not drawn to scale. Any measurements, floor areas (including any total floor area), openings and orientations are approximate. No details are guaranteed, they cannot be relied upon for any purpose and do not form any part of any agreement. No liability is taken for any error, omission or misstatement. A party must rely upon its own inspection(s). Powered by www.Propertybox.io