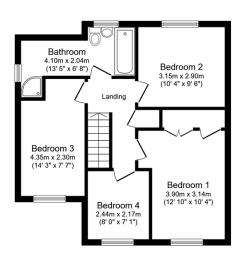

- · Open plan kitchen dining area
- 3 Double bedrooms and a Single bedroom
- Spacious rear garden
- Walking distance to Meopham train station
- Quote reference NO1232

First Floor Floor area 53.3 sq.m. (574 sq.ft.)

Total floor area: 124.3 sq.m. (1,338 sq.ft.)

This floor plan is for illustrative purposes only. It is not drawn to scale. Any measurements, floor areas (including any total floor area), openings and orientations are approximate. No details are guaranteed, they cannot be relied upon for any purpose and do not form any part of any agreement. No liability is taken for any error, omission or misstatement. A party must rely upon its own inspection(s). Powered by www.Propertybox.io