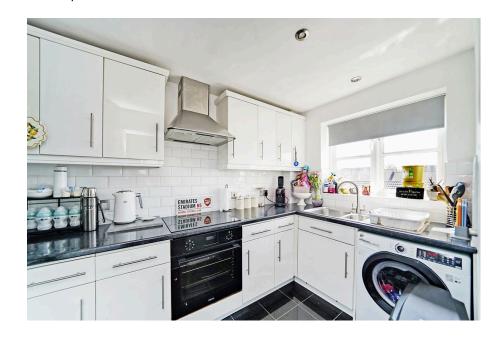

- Close to Waltham Cross Rail Station
- (Heating)
- Allocated Parking
- Entryphone System & Fully Double Glazed
- Close to Shops & Amenities

A beautiful and modern one-bedroom first floor flat situated in a well maintained block with off street allocated parking and close to Waltham Cross Station. The property features a large double bedroom, good size reception room leading to the fully fitted and integrated high gloss kitchen (dishwasher, washing machine, oven/hob & fridge-freezer) fully tiled bathroom and good storage.