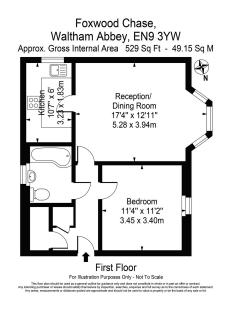

## Foxwood Chase, Waltham Abbey, Essex EN9 3YW £240,000

- Beautiful & Modern One Bedroom First Floor Flat
- Very Long Lease (972 Years) Smart Home Features
- Fully Fitted & Integrated High Gloss Kitchen
- Large Reception
- Good Motorway Access

- Close to Waltham Cross Rail Station
- (Heating)
- Allocated Parking
- Entryphone System & Fully Double Glazed
- Close to Shops & Amenities

A beautiful and modern one-bedroom first floor flat situated in a well maintained block with off street allocated parking and close to Waltham Cross Station. The property features a large double bedroom, good size reception room leading to the fully fitted and integrated high gloss kitchen (dishwasher, washing machine, oven/hob & fridge-freezer) fully tiled bathroom and good storage.