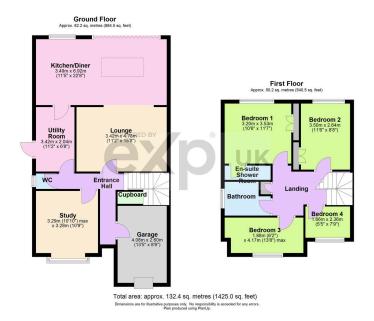

KATHERINE WAGNER

@katherine.wagner@exp.uk.com

#katherinewagner@exp.uk.com

**\** 07795 153 071

- REF: KW0865 Guide Price £825,000
- Extended Detached family home

• 4 Bedrooms

- · 22ft Kitchen/Diner
- · Downstairs Study & Utility Room
- · Cul-de-sac location
- Walking distance to the town South West facing rear centre & train station garden
- Single garage and parking for Annual service charge of 3/4 cars approx £390

A wonderful detached family home in a cul-de-sac location, in the sought after village of Lingfield. This well presented family home has been extended to provide a spacious light and airy kitchen/diner with roof light and bifold doors leading out to the SW facing rear garden. There is a good size lounge, separate utility room and an additional reception room, currently used as a study. There is a single garage and driveway with parking for 3/4 cars.