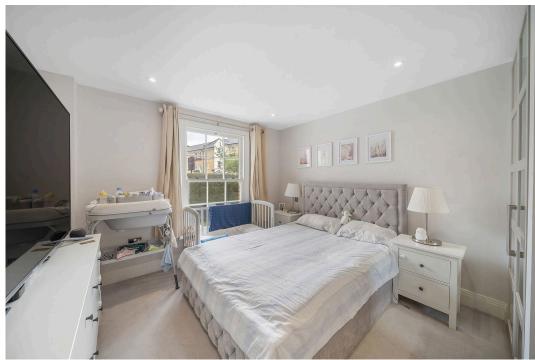

The spacious reception room flows effortlessly into the open-plan kitchen and dining area, creating a bright and inviting space for entertaining or relaxing. The kitchen is fully integrated with modern units and appliances. Both bedrooms are well-proportioned, with the principal bedroom boasting an en-suite shower room and measuring an impressive 13'7" x 11'3". The second bedroom is equally versatile and ideal for guests, children, or use as a home office.