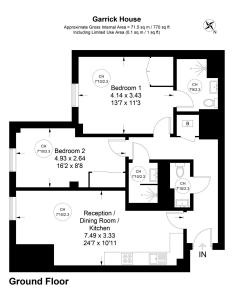

The spacious reception room flows effortlessly into the open-plan kitchen and dining area, creating a bright and inviting space for entertaining or relaxing. The kitchen is fully integrated with modern units and appliances. Both bedrooms are well-proportioned, with the principal bedroom boasting an en-suite shower room and measuring an impressive 13'7" x 11'3". The second bedroom is equally versatile and ideal for guests, children, or use as a home office.

The property also features a contemporary main bathroom, a separate WC for added convenience, and ample built-in storage. An allocated parking space is included, providing secure and hassle-free parking in this sought-after location.

- Guide Price £450,000 -£500,000
- Spacious open-plan kitchen, dining, and reception area
- Contemporary main bathroom and separate WC
- Generous 770 sq ft (71.5 sq m) of internal space
- Close to Bushy Park and convenient transport links into Central London