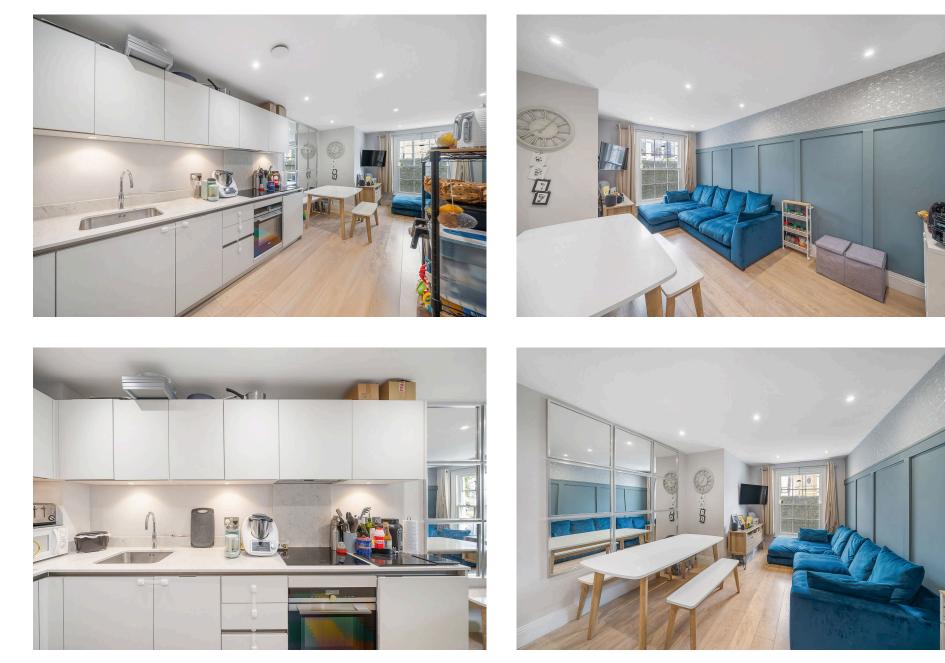

The spacious reception room flows effortlessly into the open-plan kitchen and dining area, creating a bright and inviting space for entertaining or relaxing. The kitchen is fully integrated with modern units and appliances. Both bedrooms are well-proportioned, with the principal bedroom boasting an en-suite shower room and measuring an impressive 13'7" x 11'3". The second bedroom is equally versatile and ideal for guests, children, or use as a home office.

- Guide Price £450,000 -£500,000
- Spacious open-plan kitchen, dining, and reception area
- Contemporary main bathroom and separate WC
- Generous 770 sq ft (71.5 sq m) of internal space
- Close to Bushy Park and convenient transport links into Central London