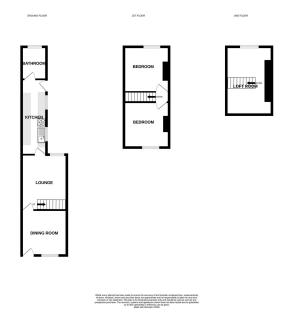

MARK RANGER

@ mark.ranger@exp.uk.com

markranger.exp.uk.com

07931 438 061

- 2 bedroom terrace home
- Useable loft room currently used as a home office
- Short walk to Sittingbourne Station
- Easy access to A249

- Wonderful condition throughout
- Low maintence spacious rear garden
- Local amenities and bus routes nearby

Ideal for First Time Buyers and Investers looking to start or extend their portfolio. This wonderful 2 bedroom home in Milton High Street is located within very easy reach of Sittingbourne station, local shops and bus routes. Milton Regis Primary is just around the corner and local recreation ground is on hand when you want to get out of the house. Internally, the current owners have created a home ready to move into and enjoy from day one! While the loft space has been converted to a loft room which can be easily used for a home office, kids play area or as loft storage.