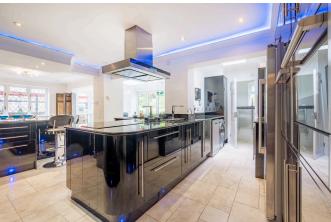

## Silverspot Close, Rainham, ME8 8JT

Guide Price £400,000

- Substantially extended home with double side and rear additions
- Stunning kitchen fitted with every integrated appliance and luxurious finish
- Landscaped garden teeming with birds and wildlife, a stunning natural haven
- Designated parking just around the corner
- Easy access to Raynham train station and Hempstead Valley