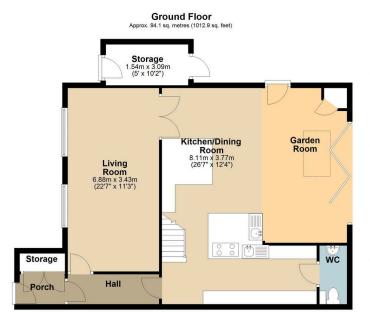

- Price Range £400,000-£425,000
- Dramatic roof lantern and expansive bifold doors in the rear extension
- Four large, well-proportioned bedrooms and 2 modern bathrooms
- Ideal location for families, with Mierscourt Primary School within walking distance
- Ouote ref MB1202