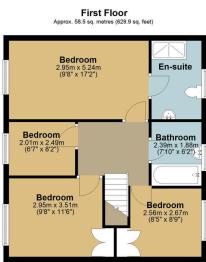

- Price Range £400,000-£425,000
- Dramatic roof lantern and expansive bifold doors in the rear extension
- Four large, well-proportioned bedrooms and 2 modern bathrooms
- Ideal location for families, with Mierscourt Primary School within walking distance
- Ouote ref MB1202