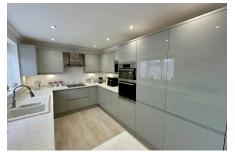

## Newitt Road, Hoo, Rochester, ME3 9ES

Guide Price £400,000

A beautiful example of what a bungalow lifestyle can offer! Renovated to a high standard 6 years ago this home offers spacious living areas, great sized bedrooms all situated on a corner plot position. There's plenty of extras including a garage and driveway, contemporary shower room and stunning kitchen with built in appliances.

## **Key Features**

- 3 Bedroom Semi Detached Bungalow
- · Spacious Bedrooms
- · Corner Plot Position
- Contemporary Decoration Throughout
- Tenure Freehold / Council Tax Band D

- Stunning Kitchen/Dining Room With Bifolding Doors
- Garage & Driveway
- · Walking Distance To Village High Street
- Near To Doctors & Bus Stop
- QUOTE REF AP0490