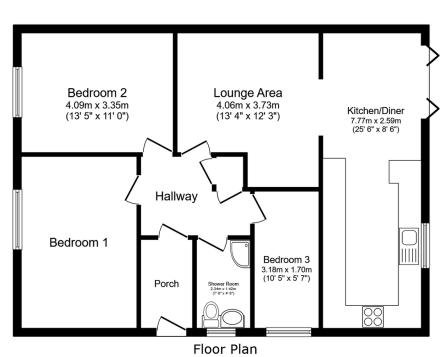

Floor area 81.8 sq.m. (880 sq.ft.)

Total floor area: 81.8 sq.m. (880 sq.ft.)

This floor plan is for illustrative purposes only. It is not drawn to scale. Any measurements, floor areas (including any total floor area), openings and orientations are approximate. No details are guaranteed, they cannot be relied upon for any purpose and do not form any part of any agreement. No liability is taken for any error, omission or misstatement. A party must rely upon its own inspection(s). Powered by www.Propertybox.io