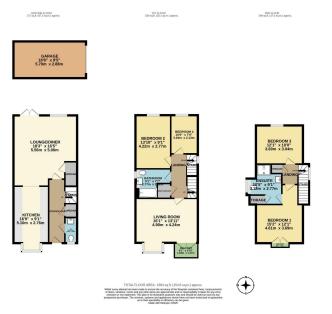

## Holborough Lakes, Snodland, ME6 5FQ £600,000

**▶** 4 **▶** 2 **▶** 2

- Immaculate Four Bedroom Family Home
- Luxury Interiors and High Quality Finish
- · Low Maintenance All-Weather Surface Garden
- Residents Gym, Dive school, Trim Trails and Open Spaces

- Sought After Holborough Lakes Development Location
- · Premium Position with Stunning Lakeside Views
- Sumptuous Accommodation 
  Family Bathroom, En-Suite and Guest WC
  - Garage and Two Parking Spaces
  - Please quote LC0941 when you call to schedule a viewing.

An immaculately presented four-bedroom family residence – The Petworth by Berkeley Homes – boasting a beautifully landscaped garden, private garage, and two dedicated parking spaces with electric vehicle charging point, enviably positioned within the prestigious Holborough Lakes development. This exceptional home enjoys panoramic lakeside views and exclusive access to a wealth of first-class on-site amenities, creating an idyllic lifestyle opportunity in one of the area's most desirable settings.