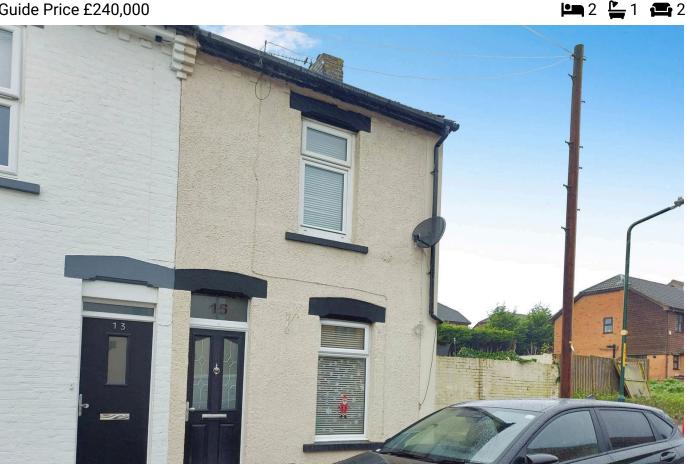

## Dongola Road, Strood, Rochester, Kent, ME2 3AX

Guide Price £240,000

ABBIE PYLE EXP UK

CALL TO BOOK YOUR VIEWING. This homes nestled in a cul de sac location a stone's throw away from Strood town centre! Making an ideal first time buy to get started on the property ladder or investment. Offering great value for money with a stylish bathroom and kitchen and a large patio area to enjoy the outdoors. QUOTE AP0490

## **Key Features**

- · 2 Bedroom End Of Terrace Home
- · No Forward Chain
- Walking Distance To Town Centre & High Speed Train Station
- Near To Primary & Secondary Schools
- Tenure Freehold / Council Tax Band B

- · Ideal First Time Buy Or Investment
- · Cul de sac location
- · Modern Kitchen And Bathroom
- · Great access to Motorway Connections
- QUOTE AP0490

Total floor area 80.4 sq.m. (865 sq.ft.) approx

This plan is for illustration purposes only and may not be representative of the property. Plan not to scale. Powered by PropertyBox