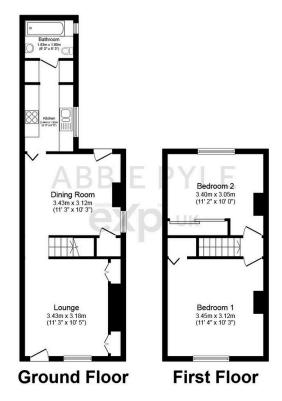

- · Ideal First Time Buy Or Investment
- · Cul de sac location
- · Modern Kitchen And Bathroom
- · Great access to Motorway Connections
- QUOTE AP0490

Total floor area 80.4 sq.m. (865 sq.ft.) approx

This plan is for illustration purposes only and may not be representative of the property. Plan not to scale. Powered by PropertyBox