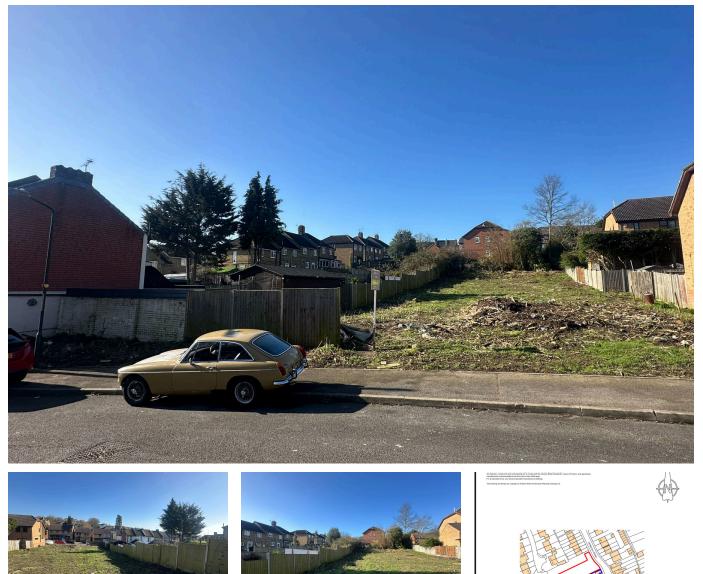

## Dongola Road, Rochester, ME2 3AX

Guide Price £140,000

0 🖕 0

Auction Guide Price –  $\pm$ 140,000 plus fees - Freehold land comprising two titles, extending to 0.10 ha (0.25 acres), situated in a residential area conveniently located for the town centre and mainline railway station. The land has a frontage to Dongola Road of 83.63 ft. which extends in front of other land (which is not included in the sale).

It is considered that there is potential for development of the land, subject to all necessary consents being obtainable.

www.rocketauctions.co.uk/auctions? ba\_url=%2F%3Fradius%3D9%26locationName%3DStrood%2C%2BMedway

## **Key Features**

- Land With Potential In Residential Area
- Close to Town Centre & Train Station
- Tenure / Freehold

- Extending to 0.10 ha (0.25 acres)
- Being Sold Via Online Auction

eXp World UK Ltd is a registered company at Corporation Service Company (UK) Limited, 5 Churchill Place, 10th Floor, London, United Kingdom, E14 5HU. Registered company number is 12016573. VAT Registration Number is 327 4120 29