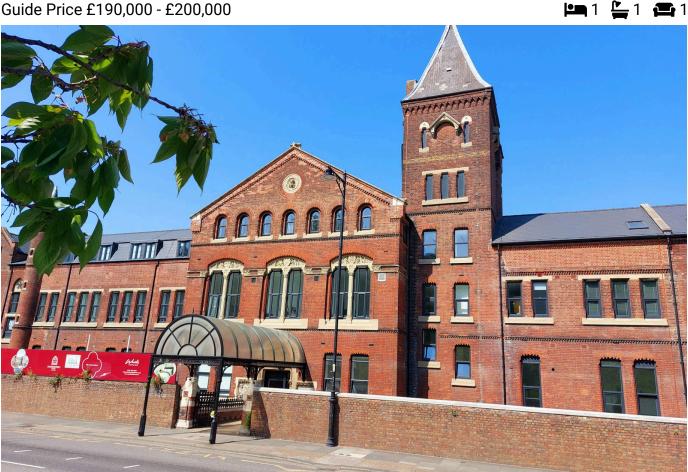

## St Bartholomews place, 112 Bishops Court, New Road,

Guide Price £190.000 - £200.000

ABBIE PYLE **EXP** UK

CALL TO BOOK YOUR VIEWING! Guide £190,000 - £200,000. Pick up your keys and move straight into this contemporary 1 bed apartment in the heart of Rochester. You have the added benefit of an allocated parking space and roof terrace with views perfect for the summer months or to enjoy the fireworks! There is Lift access and the building is wheelchair friendly. Offered for sale with NO CHAIN. Give us a call to book your appointment to view QUOTE AP0490.