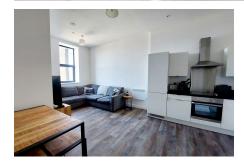

## St Bartholomews place, 112 Bishops Court, New Road,

Guide Price £190.000 - £200.000

ABBIE PYLE **EXP** UK

CALL TO BOOK YOUR VIEWING! Guide £190,000 - £200,000. Pick up your keys and move straight into this contemporary 1 bed apartment in the heart of Rochester. You have the added benefit of an allocated parking space and roof terrace with views perfect for the summer months or to enjoy the fireworks! There is Lift access and the building is wheelchair friendly. Offered for sale with NO CHAIN. Give us a call to book your appointment to view QUOTE AP0490.

- Open Plan Lounge/Kitchen/Diner
- · Wheelchair Friendly With Lift Access
- NO CHAIN
- Easy Access To Town Centre And Bus Routes
- QUOTE AP0490

Floor area 52.8 sq.m. (569 sq.ft.)

Total floor area: 52.8 sq.m. (569 sq.ft.)