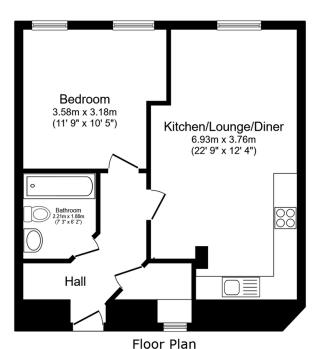

- Open Plan Lounge/Kitchen/Diner
- · Wheelchair Friendly With Lift Access
- NO CHAIN
- Easy Access To Town Centre And Bus Routes
- QUOTE AP0490

Floor area 52.8 sq.m. (569 sq.ft.)

Total floor area: 52.8 sq.m. (569 sq.ft.)

This floor plan is for illustrative purposes only. It is not drawn to scale. Any measurements, floor areas (including any total floor area), openings and orientations are approximate. No details are guaranteed, they cannot be relied upon for any purpose and do not form any part of any agreement. No liability is taken for any error, omission or misstatement. A party must rely upon its own inspection(s). Powered by www.Propertybox.io