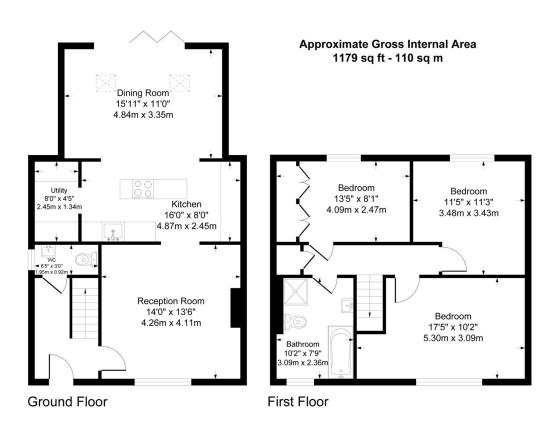

## Audley Avenue, Tonbridge, TN9 1XE

Guide Price £550,000

\*No onwards chain\* Situated in a desirable residential area of South Tonbridge, this beautifully presented three-bedroom terraced home is perfectly located for both convenience and lifestyle. Just a 10 to 15-minute walk from Tonbridge railway station and the bustling high street, it offers excellent transport links and access to a wide range of amenities. For those who enjoy the outdoors, Hayesden Country Park is less than five minutes away on foot, offering scenic walks and family-friendly spaces. The property also falls within the catchment area for some of the town's most sought-after schools, making it an ideal choice for families.

## **Key Features**

- 10 to 15 minute walk to Tonbridge railway station & high street
- · Driveway for multiple vehicles
- · Beautifully finished throughout
- · Utility room
- · Three double bedrooms

- · Being sold with no onwards chain
- · Huge rear garden with side access
- Underfloor heating
- · Ground floor W/C
- Property reference: JN0505

Although every attempt has been made to ensure accuracy, all measurements are approximate. This floorplan is for illustrative purposes only and not to scale.

Measured in accordance with RICS Standards.