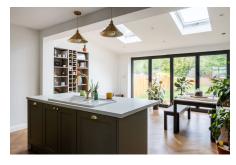

## **Key Features**

- 10 to 15 minute walk to Tonbridge railway station & high street
- · Driveway for multiple vehicles
- · Beautifully finished throughout
- · Utility room
- · Three double bedrooms

- · Being sold with no onwards chain
- · Huge rear garden with side access
- Underfloor heating
- · Ground floor W/C
- Property reference: JN0505