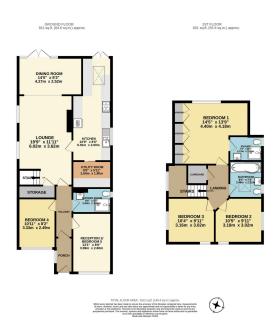

@ leanne.coleman@exp.uk.com

leannecoleman.exp.uk.com

07967 032 978

Guide Price £600,000

- Stunning Five Bedroom Detached Family Home (1,512 Sq.Ft)
  • Versatile Accommodation
- with Modern Finish
- · Well Equipped Kitchen and Separate Utility
- · Low Maintenance Garden with Summerhouse
- · Close to Local Amenities and · Schools

Stunning five bedroom detached property with generous off street parking and delightful low maintenance garden with versatile outbuilding, pleasantly situated on the outskirts of Gravesend, close to transport links and amenities. Offering bright and spacious accommodation with modern interiors and high quality finish throughout.