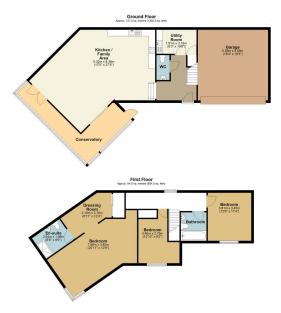

Step inside to discover luxurious oak flooring flowing throughout the ground floor, leading you into an open-plan kitchen/living/dining space that radiates elegance. The high-spec kitchen boasts a double oven, 5-ring gas hob, integrated dishwasher, and fridge/freezer—perfect for family life and entertaining alike.

The heart of the home is an exquisite, conservatory-style family room wrapping around the lounge, bathed in light from two stunning fanlights and offering panoramic views of the River Medway and Allington Castle and the Marina. A wood-burning stove and seamless flow into the outdoor patio create a space you'll love all year round.

Upstairs, the generous landing opens directly to a tiered garden via double doors—perfect for relaxing or entertaining with elevated views. The main suite offers a luxury en-suite shower room and dressing area with full-height mirrored sliderobes. All bedrooms feature built-in mirrored wardrobes, maximizing space and style.

Enjoy the rare benefit of resident-only access to the riverside, including space to park your boat (though no dedicated mooring). With a large double garage, utility room, and huge potential to extend (STP), this home offers the lifestyle you've been searching for.