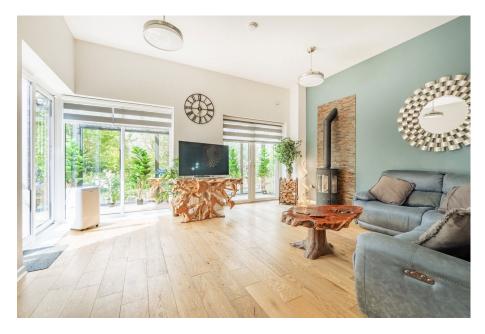

Step inside to discover luxurious oak flooring flowing throughout the ground floor, leading you into an open-plan kitchen/living/dining space that radiates elegance. The high-spec kitchen boasts a double oven, 5-ring gas hob, integrated dishwasher, and fridge/freezer—perfect for family life and entertaining alike.

The heart of the home is an exquisite, conservatory-style family room wrapping around the lounge, bathed in light from two stunning fanlights and offering panoramic views of the River Medway and Allington Castle and the Marina. A wood-burning stove and seamless flow into the outdoor patio create a space you'll love all year round.