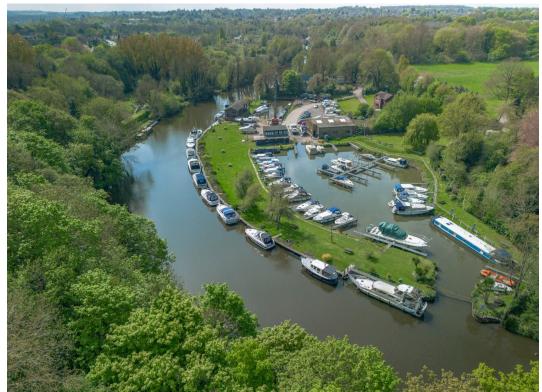

The heart of the home is an exquisite, conservatory-style family room wrapping around the lounge, bathed in light from two stunning fanlights and offering panoramic views of the River Medway and Allington Castle and the Marina. A wood-burning stove and seamless flow into the outdoor patio create a space you'll love all year round.

Enjoy the rare benefit of resident-only access to the riverside, including space to park your boat (though no dedicated mooring). With a large double garage, utility room, and huge potential to extend (STP), this home offers the lifestyle you've been searching for.

- Stunning, uninterrupted River Medway views
- Luxury kitchen with double oven, 5-ring gas hob, and integrated appliances
- Oak flooring throughout the ground floor
- Private gated access to riverside with boat parking area
- Quote PA1009 when calling in please