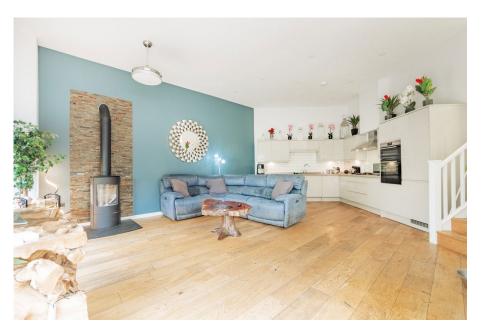

Step inside to discover luxurious oak flooring flowing throughout the ground floor, leading you into an open-plan kitchen/living/dining space that radiates elegance. The high-spec kitchen boasts a double oven, 5-ring gas hob, integrated dishwasher, and fridge/freezer—perfect for family life and entertaining alike.

The heart of the home is an exquisite, conservatory-style family room wrapping around the lounge, bathed in light from two stunning fanlights and offering panoramic views of the River Medway and Allington Castle and the Marina. A wood-burning stove and seamless flow into the outdoor patio create a space you'll love all year round.