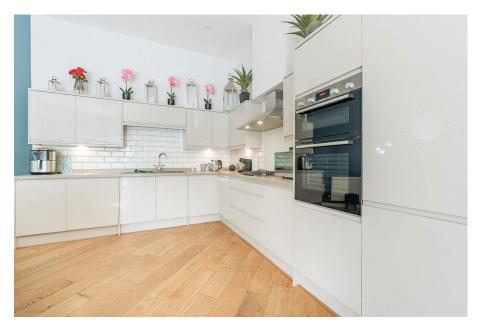

Step inside to discover luxurious oak flooring flowing throughout the ground floor, leading you into an open-plan kitchen/living/dining space that radiates elegance. The high-spec kitchen boasts a double oven, 5-ring gas hob, integrated dishwasher, and fridge/freezer—perfect for family life and entertaining alike.