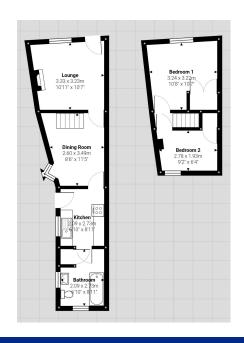

## **Eddington Road, St Helens**

Fixed Price £239,995

• DP1216

- · Offered For Sale Chain Free
- Located Just Minutes From St. Helens Beach
- Double Glazed And Gas Central Heating
- Low-Maintenance Home
- 2 Reception Rooms

• 2 Bedrooms

- Sea Glimpses
- Flat Walk To Local Amenities Enclosed Rear Garden And Village Green

## DP1216

This well presented, delightful mid-terrace character cottage is ideally located a short walk from central St Helens. With its renowned village green, nearby amenities and popular eateries it is a short stroll to the beautiful sandy St Helens beach and Bembridge Marina.