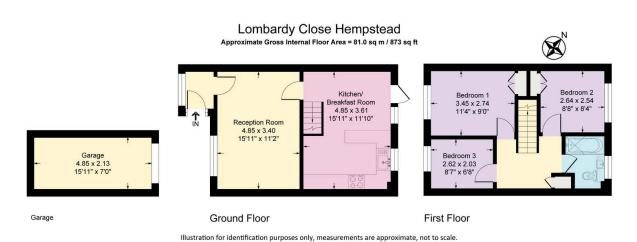

markboyle.exp.uk.com

\_ 07855 340 198

## 3 Lombardy Close, Hempstead

Fixed Price £325,000



- Well-presented, energy efficient modern home
- Walking distance to Hempstead Valley Shopping Centre
- Great location for dog walking, parks and outdoor leisure
- · Generous patio and artificial lawn
- Perfect for first-time buyers, downsizers, or investors

- Quiet cul-de-sac location, child friendly walk way position
- Ideal for Hempstead infants & primary school
- Close to local shops and excellent bus routes
- Garage en bloc for secure parking/ storage
- Quote Ref MB1202





07855 340 198







Attractive modern home, just a short walk from Hempstead Valley Shopping Centre and Hempstead primary school.