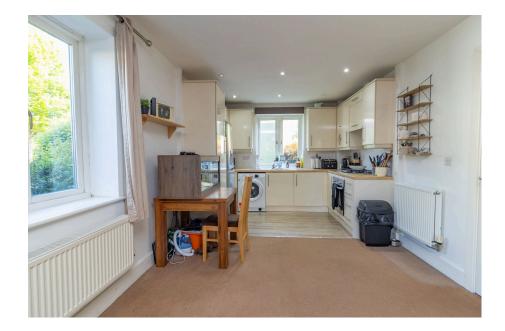

This well-maintained home offers a bright and spacious openplan kitchen/living/dining area, with four large windows allowing in an abundance of natural light. The kitchen is modern and practical – ideal for entertaining or everyday use.