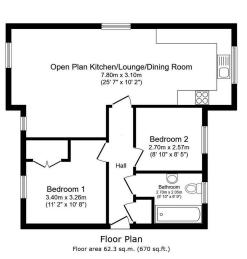

There are two generously sized double bedrooms and a sleek, family-style bathroom. Externally, the property benefits from allocated parking directly outside, offering added convenience.

Total floor area: 62.3 sq.m. (670 sq.ft.)

This floor plan is for illustrative purposes only. It is not drawn to scale. Any measurements, floor areas (including any total floor area), openings and orientations are approximate. No details are guaranteed, they cannot be relied upon for any purpose and do not form any part of any agreement. No liability is taken for any error, omission or missistement. A parts its must rely upon its on missection(5), Novered by www.Propertybox.ic