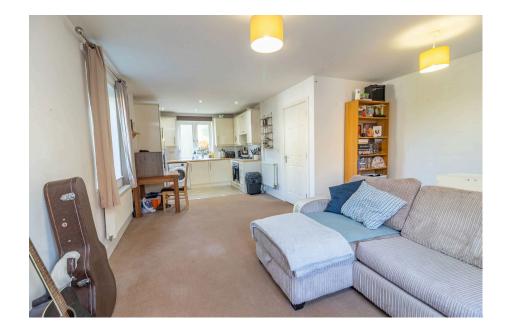

This well-maintained home offers a bright and spacious openplan kitchen/living/dining area, with four large windows allowing in an abundance of natural light. The kitchen is modern and practical – ideal for entertaining or everyday use.