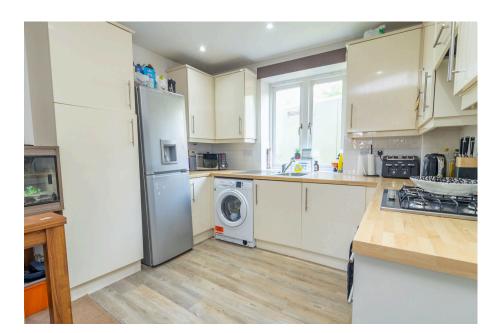

This well-maintained home offers a bright and spacious openplan kitchen/living/dining area, with four large windows allowing in an abundance of natural light. The kitchen is modern and practical – ideal for entertaining or everyday use.