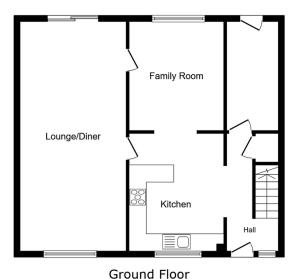

nickoakley.exp.uk.com

07368 552 274

Floor area 72.0 sq.m. (775 sq.ft.)

Floor area 72.0 sq.m. (775 sq.ft.)

Total floor area: 144.0 sq.m. (1,550 sq.ft.)

This floor plan is for illustrative purposes only. It is not drawn to scale. Any measurements, floor areas (including any total floor area), openings and orientations are approximate. No details are guaranteed, they cannot be relied upon for any purpose and do not form any part of any agreement. No liability is taken for any error, omission or misstatement. A party must rely upon its own inspection(s). Powered by www.Propertybox.io