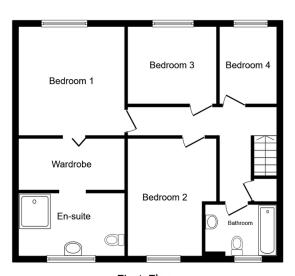

## 27 Bennett Way,

£500,000

- QUOTE REF NO1232
- Dressing area and En suite to Main bedroom
- · Large lounge dining room
- · Modernised throughout
- Walking distance of Primary school

- · 4 Bedroom Extended end of terraced house
- Kitchen breakfast room
- Utility room
- · Walking distance of local shops
- Communal parking to the front

nickoakley.exp.uk.com

07368 552 274

Floor area 72.0 sq.m. (775 sq.ft.)

Floor area 72.0 sq.m. (775 sq.ft.)

Total floor area: 144.0 sq.m. (1,550 sq.ft.)

This floor plan is for illustrative purposes only. It is not drawn to scale. Any measurements, floor areas (including any total floor area), openings and orientations are approximate. No details are guaranteed, they cannot be relied upon for any purpose and do not form any part of any agreement. No liability is taken for any error, omission or misstatement. A party must rely upon its own inspection(s). Powered by www.Propertybox.io

## **QUOTE REF NO1232**

Check out this 4 Bedroom extended end of terraced house. Seeing is believing and once you step inside you'll start to notice how much space is on offer and how it is ideal for a growing family. Situated in popular Darenth you are close to the local shops and schools as well as excellent transport links.