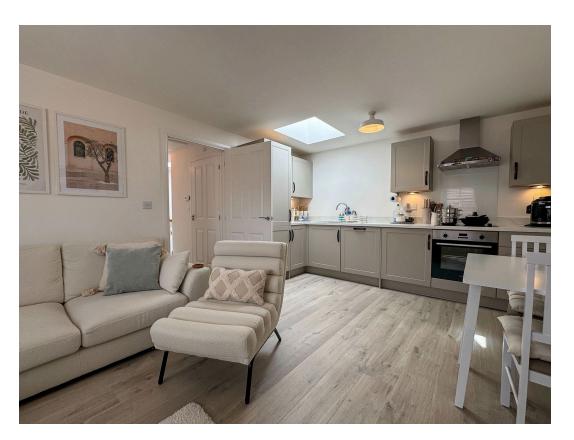

A high-quality three-piece bathroom suite serves the second bedroom and visitors alike. The stunning open-plan living area combines a bright and spacious lounge with a stylish kitchen/dining space, ideal for modern day living and entertaining. The kitchen features contemporary fittings and ample space for dining.