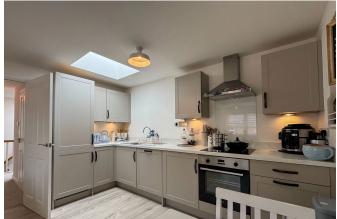

A high-quality three-piece bathroom suite serves the second bedroom and visitors alike. The stunning open-plan living area combines a bright and spacious lounge with a stylish kitchen/dining space, ideal for modern day living and entertaining. The kitchen features contemporary fittings and ample space for dining.