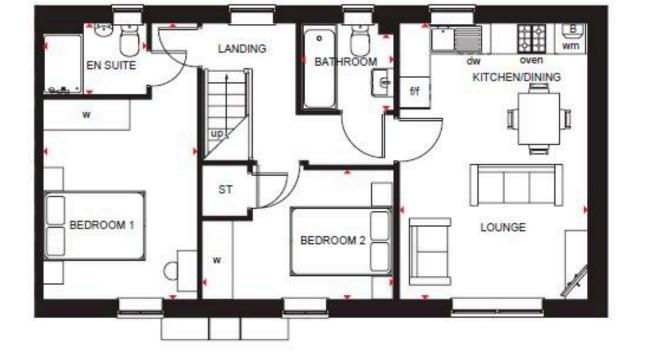

## First Floor Lounge/ 3710 x 5402mm 12'2" x 17'9" Kitchen/Dining Bedroom 1 3014 x 5402mm 9'11" x 17'9" En Suite 2025 x 1400mm 6'8" x 4'7" Bedroom 2 3718 x 2629mm 12'2" x 8'8" Bathroom 1774 x 1702mm 5'10" x 5'7"

[Approximate dimensions]