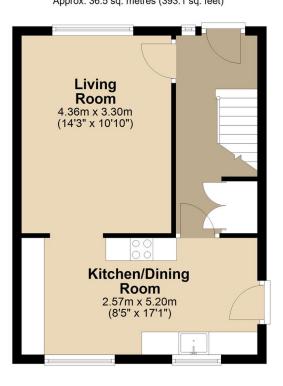

a quiet community where only residents drive through, with cycling routes and countryside nearby, this is seaside living at its finest.















## PHIL ABRAHART

# ехр ик

### **Key Features**

- A stunning 3 Bedroom Semi-detached home in a desirable road
- Sea views from upstairs, partial from downstairs
- Around 6-month-old energy-efficient boiler
- Quiet U-shaped no-through road walking distance to both countryside & the beach
- · Detached garage with power & light

- Recently renovated throughout with fresh plaster & décor
- Luxury kitchen with solid oak tops & integrated appliances
- Loft space with lighting, ladder & partial boarding
- Spacious driveway ideal for motorhome/ caravan
- Quote PA1009 when calling in

### **Ground Floor** Approx. 36.5 sq. metres (393.1 sq. feet)



#### **First Floor** Approx. 36.5 sq. metres (393.1 sq. feet)