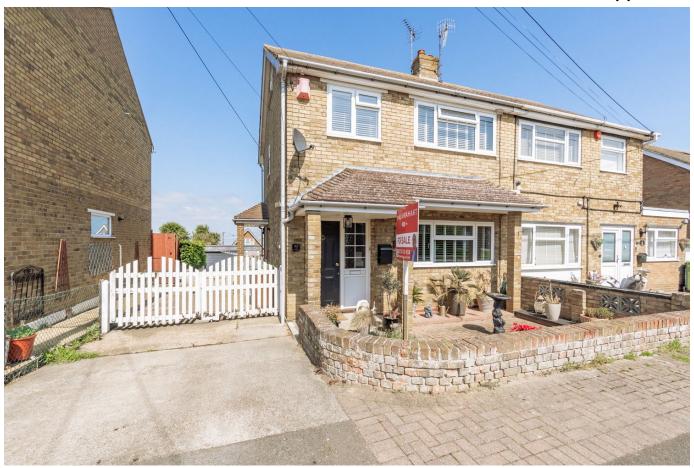

## PHIL ABRAHART

ехр ик

Seaviews this way! Cliff Gardens, Minster On Sea, Sheerness, ME12 3QZ

£325.000

Enjoy Stunning sea views from this beautifully renovated 3-bedroom semi-detached home, nestled in a peaceful no-through road just moments from countryside walks and an awardwinning beach. Inside, every detail has been thoughtfully updated - from a luxury kitchen with solid oak worktops and integrated induction hob and double oven, to fresh plastering, new flooring, and stylish redecoration throughout. The bright and spacious layout includes double glazed windows and doors, a modern bathroom, and a loft with ladder. Outside, you'll find a generous driveway ideal for a motorhome or caravan, a large garage with power and lighting, and a well-sized garden – perfect for entertaining. Set in a quiet community where only residents drive through, with cycling routes and countryside nearby, this is seaside living at its finest.