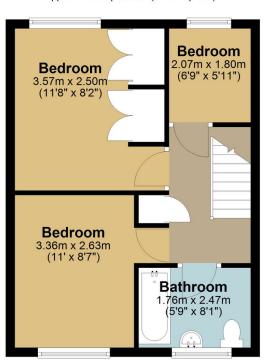

ng routes and countryside nearby, this is seaside living at its finest.















## PHIL ABRAHART

# ехр ик

### **Key Features**

- A stunning 3 Bedroom Semi-detached home in a desirable road
- Sea views from upstairs, partial from downstairs
- Around 6-month-old energy-efficient boiler
- Quiet U-shaped no-through road walking distance to both countryside & the beach
- · Detached garage with power & light

- Recently renovated throughout with fresh plaster & décor
- Luxury kitchen with solid oak tops & integrated appliances
- Loft space with lighting, ladder & partial boarding
- Spacious driveway ideal for motorhome/ caravan
- Quote PA1009 when calling in

### **Ground Floor** Approx. 36.5 sq. metres (393.1 sq. feet)



#### **First Floor** Approx. 36.5 sq. metres (393.1 sq. feet)