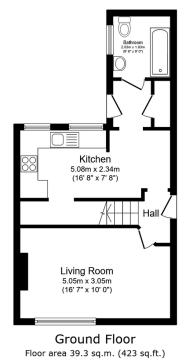

nickoakley.exp.uk.com

07368 552 274

Total floor area: 71.3 sq.m. (767 sq.ft.)

This floor plan is for illustrative purposes only. It is not drawn to scale. Any measurements, floor areas (including any total floor area), openings and orientations are approximate. No details are guaranteed, they cannot be relied upon for any purpose and do not form any part of any agreement. No liability is taken for any error, omission or misstatement. A party must rely upon its own inspection(s). Powered by www.Propertybox.io