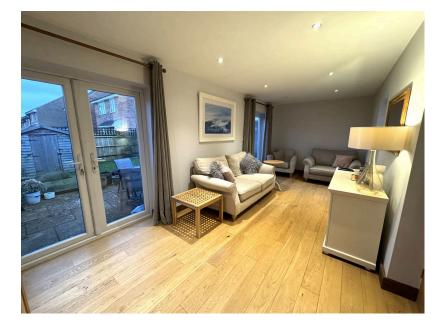

Three bedrooms

MA1087 A fantastic three bedroom presented in excellent order throughout. A spacious home which has been extended and refurbished to provide extensive accommodation. A driveway provides off-road parking for 3 to 4 cars whilst to the rear there is an enclosed landscaped rear garden. Good sized entrance lobby, entrance hall & downstairs cloakroom The good size dining room is perfect for entertaining guests and features wood flooring. The kitchen breakfast room is a good size with space for a table to seat six and features a modern kitchen with a wide range of units incorporating a built-in fridge, built-in freezer, built in oven and grill, built in gas hob with extractor hood above, built in washing machine and built in dishwasher. The lounge features wood flooring and is a good size with two sets of French doors leading out onto the rear garden. Upstairs there are 3 good bedrooms and a modern bathroom. This