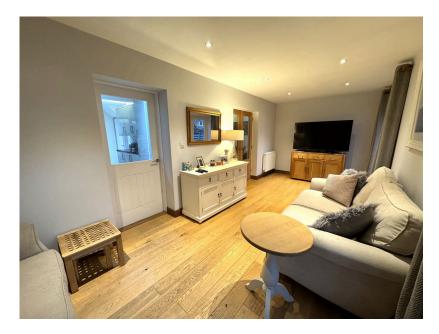

Three bedrooms

MA1087 A fantastic three bedroom presented in excellent order throughout. A spacious home which has been extended and refurbished to provide extensive accommodation. A driveway provides off-road parking for 3 to 4 cars whilst to the rear there is an enclosed landscaped rear garden. Good sized entrance lobby, entrance hall & downstairs cloakroom The good size dining room is perfect for entertaining guests and features wood flooring. The kitchen breakfast room is a good size with space for a table to seat six and features a modern kitchen with a wide range of units incorporating a built-in fridge, built-in freezer, built in oven and grill, built in gas hob with extractor hood above, built in washing machine and built in dishwasher. The lounge features wood flooring and is a good size with two sets of French doors leading out onto the rear garden. Upstairs there are 3 good bedrooms and a modern bathroom. This