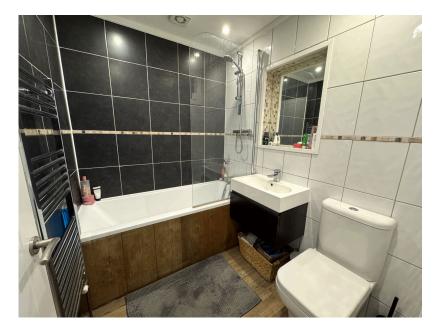

Three bedrooms

MA1087 A fantastic three bedroom presented in excellent order throughout. A spacious home which has been extended and refurbished to provide extensive accommodation. A driveway provides off-road parking for 3 to 4 cars whilst to the rear there is an enclosed landscaped rear garden. Good sized entrance lobby, entrance hall & downstairs cloakroom The good size dining room is perfect for entertaining guests and features wood flooring. The kitchen breakfast room is a good size with space for a table to seat six and features a modern kitchen with a wide range of units incorporating a built-in fridge, built-in freezer, built in oven and grill, built in gas hob with extractor hood above, built in washing machine and built in dishwasher. The lounge features wood flooring and is a good size with two sets of French doors leading out onto the rear garden. Upstairs there are 3 good bedrooms and a modern bathroom. This