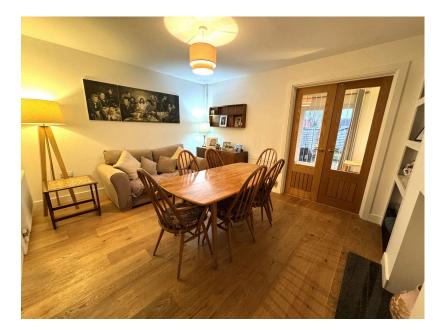

Three bedrooms

MA1087 A fantastic three bedroom presented in excellent order throughout. A spacious home which has been extended and refurbished to provide extensive accommodation. A driveway provides off-road parking for 3 to 4 cars whilst to the rear there is an enclosed landscaped rear garden. Good sized entrance lobby, entrance hall & downstairs cloakroom The good size dining room is perfect for entertaining guests and features wood flooring. The kitchen breakfast room is a good size with space for a table to seat six and features a modern kitchen with a wide range of units incorporating a built-in fridge, built-in freezer, built in oven and grill, built in gas hob with extractor hood above, built in washing machine and built in dishwasher. The lounge features wood flooring and is a good size with two sets of French doors leading out onto the rear garden. Upstairs there are 3 good bedrooms and a modern bathroom. This