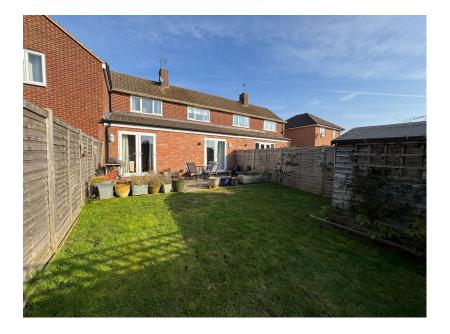

Three bedrooms

MA1087 A fantastic three bedroom presented in excellent order throughout. A spacious home which has been extended and refurbished to provide extensive accommodation. A driveway provides off-road parking for 3 to 4 cars whilst to the rear there is an enclosed landscaped rear garden. Good sized entrance lobby, entrance hall & downstairs cloakroom The good size dining room is perfect for entertaining guests and features wood flooring. The kitchen breakfast room is a good size with space for a table to seat six and features a modern kitchen with a wide range of units incorporating a built-in fridge, built-in freezer, built in oven and grill, built in gas hob with extractor hood above, built in washing machine and built in dishwasher. The lounge features wood flooring and is a good size with two sets of French doors leading out onto the rear garden. Upstairs there are 3 good bedrooms and a modern bathroom. This