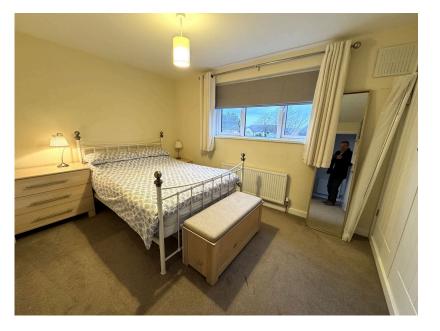

Three bedrooms

MA1087 A fantastic three bedroom presented in excellent order throughout. A spacious home which has been extended and refurbished to provide extensive accommodation. A driveway provides off-road parking for 3 to 4 cars whilst to the rear there is an enclosed landscaped rear garden. Good sized entrance lobby, entrance hall & downstairs cloakroom The good size dining room is perfect for entertaining guests and features wood flooring. The kitchen breakfast room is a good size with space for a table to seat six and features a modern kitchen with a wide range of units incorporating a built-in fridge, built-in freezer, built in oven and grill, built in gas hob with extractor hood above, built in washing machine and built in dishwasher. The lounge features wood flooring and is a good size with two sets of French doors leading out onto the rear garden. Upstairs there are 3 good bedrooms and a modern bathroom. This