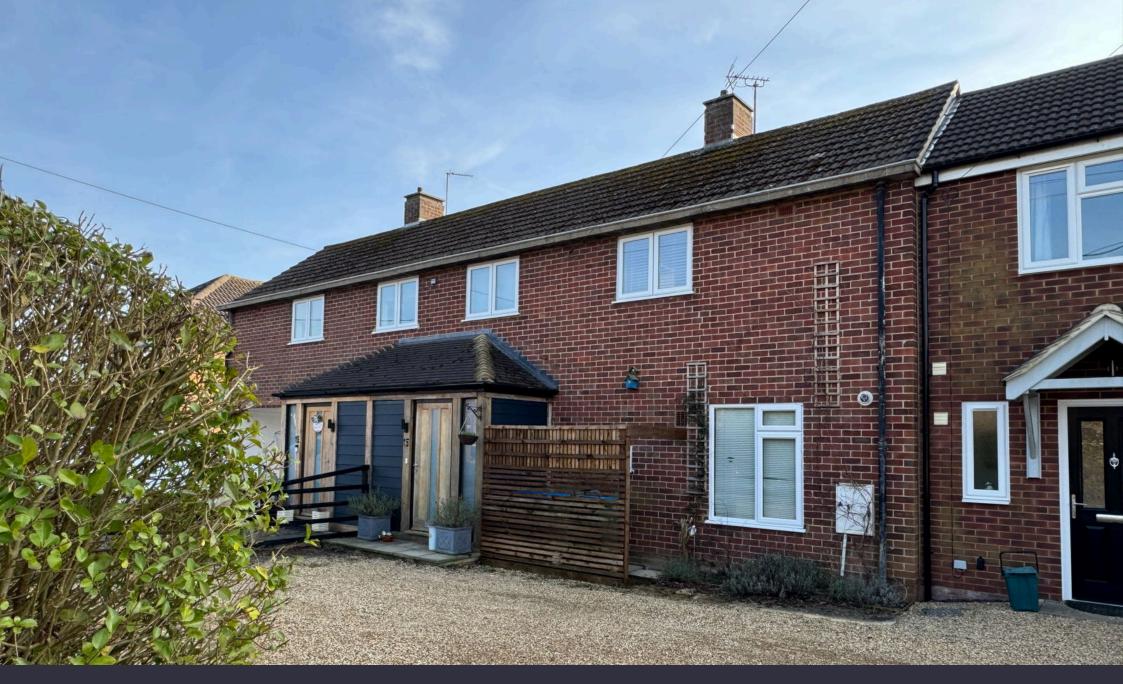

## **Missenden Road, Winslow, Buckingham, Buckinghamshire, MK18 3AT** Guide Price £379,950

lan 3 lan 1 an 2

• MA1097

Immaculate condition

Extended

Refurbished

Lounge

- Dining room
- Large kitchen breakfast room Off road parking for 3-4 cars
- Rear garden

Three bedrooms

MA1087 A fantastic three bedroom presented in excellent order throughout. A spacious home which has been extended and refurbished to provide extensive accommodation. A driveway provides off-road parking for 3 to 4 cars whilst to the rear there is an enclosed landscaped rear garden. Good sized entrance lobby, entrance hall & downstairs cloakroom The good size dining room is perfect for entertaining guests and features wood flooring. The kitchen breakfast room is a good size with space for a table to seat six and features a modern kitchen with a wide range of units incorporating a built-in fridge, built-in freezer, built in oven and grill, built in gas hob with extractor hood above, built in washing machine and built in dishwasher. The lounge features wood flooring and is a good size with two sets of French doors leading out onto the rear garden. Upstairs there are 3 good bedrooms and a modern bathroom. This