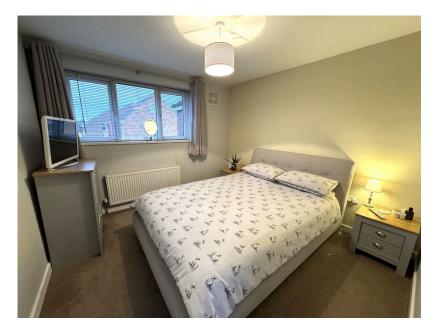

Three bedrooms

MA1087 A fantastic three bedroom presented in excellent order throughout. A spacious home which has been extended and refurbished to provide extensive accommodation. A driveway provides off-road parking for 3 to 4 cars whilst to the rear there is an enclosed landscaped rear garden. Good sized entrance lobby, entrance hall & downstairs cloakroom The good size dining room is perfect for entertaining guests and features wood flooring. The kitchen breakfast room is a good size with space for a table to seat six and features a modern kitchen with a wide range of units incorporating a built-in fridge, built-in freezer, built in oven and grill, built in gas hob with extractor hood above, built in washing machine and built in dishwasher. The lounge features wood flooring and is a good size with two sets of French doors leading out onto the rear garden. Upstairs there are 3 good bedrooms and a modern bathroom. This