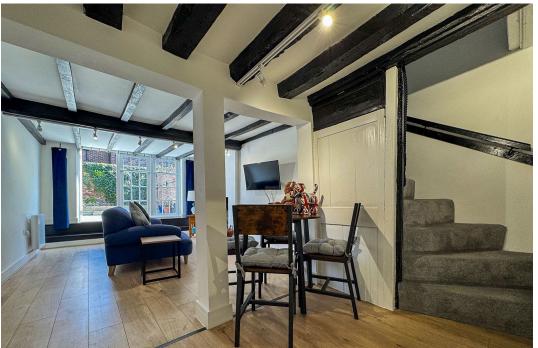

## The Chain, Sandwich, CT13 9BJ

An endearing Grade II period cottage located in the heart of Sandwich! Please quote ref DM0223 when enquiring.

Internally - Dating back to the 17th Century in a road of historic interest, this mid-terrace home offers surprisingly spacious accommodation with a good-sized entrance hall with doors into the front remodelled modern kitchen and although compact and bijou, has plenty of worktop and cupboard space, a nice additional feature is the window seat that looks out of the newly installed sash window at the front. From the hall is the large lounge/dining room at the rear, which comes complete with a log burning stove for maximum comfort, and the large rear window lets plenty of light flood in and has a door out to the generous size low maintenance landscaped gardens.

On the first floor, a smart updated bathroom and there are two generous double bedrooms, the master being the larger of the two and located at the rear. The second bedroom at the front gives access to a staircase that takes you to the part boarded loft.