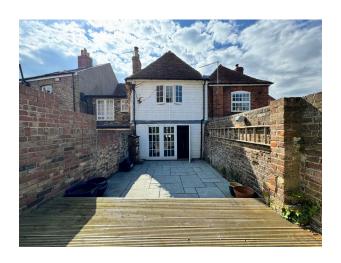

## The Chain, Sandwich, CT13 9BJ

An endearing Grade II period cottage located in the heart of Sandwich! Please quote ref DM0223 when enquiring.

Internally - Dating back to the 17th Century in a road of historic interest, this mid-terrace home offers surprisingly spacious accommodation with a good-sized entrance hall with doors into the front remodelled modern kitchen and although compact and bijou, has plenty of worktop and cupboard space, a nice additional feature is the window seat that looks out of the newly installed sash window at the front. From the hall is the large lounge/dining room at the rear, which comes complete with a log burning stove for maximum comfort, and the large rear window lets plenty of light flood in and has a door out to the generous size low maintenance landscaped gardens.