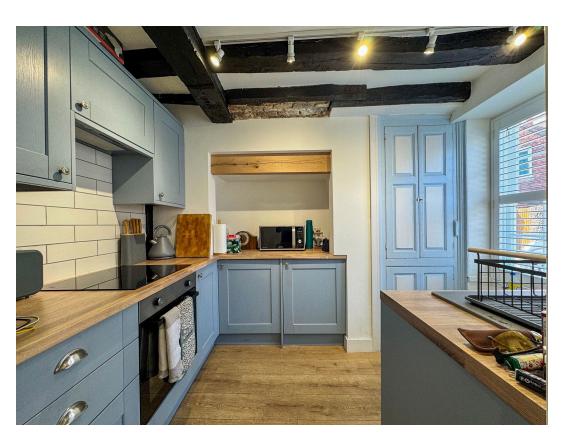

## The Chain, Sandwich, CT13 9BJ

An endearing Grade II period cottage located in the heart of Sandwich! Please quote ref DM0223 when enquiring.

Internally - Dating back to the 17th Century in a road of historic interest, this mid-terrace home offers surprisingly spacious accommodation with a good-sized entrance hall with doors into the front remodelled modern kitchen and although compact and bijou, has plenty of worktop and cupboard space, a nice additional feature is the window seat that looks out of the newly installed sash window at the front. From the hall is the large lounge/dining room at the rear, which comes complete with a log burning stove for maximum comfort, and the large rear window lets plenty of light flood in and has a door out to the generous size low maintenance landscaped gardens.