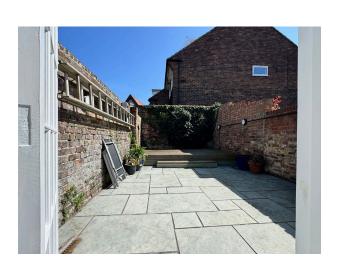

## The Chain, Sandwich, CT13 9BJ

An endearing Grade II period cottage located in the heart of Sandwich! Please quote ref DM0223 when enquiring.

Internally - Dating back to the 17th Century in a road of historic interest, this mid-terrace home offers surprisingly spacious accommodation with a good-sized entrance hall with doors into the front remodelled modern kitchen and although compact and bijou, has plenty of worktop and cupboard space, a nice additional feature is the window seat that looks out of the newly installed sash window at the front. From the hall is the large lounge/dining room at the rear, which comes complete with a log burning stove for maximum comfort, and the large rear window lets plenty of light flood in and has a door out to the generous size low maintenance landscaped gardens.