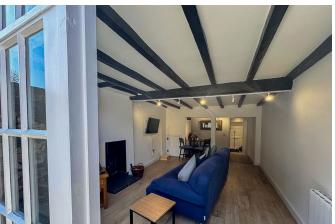

## The Chain, Sandwich, CT13 9BJ

An endearing Grade II period cottage located in the heart of Sandwich! Please quote ref DM0223 when enquiring.

Internally - Dating back to the 17th Century in a road of historic interest, this mid-terrace home offers surprisingly spacious accommodation with a good-sized entrance hall with doors into the front remodelled modern kitchen and although compact and bijou, has plenty of worktop and cupboard space, a nice additional feature is the window seat that looks out of the newly installed sash window at the front. From the hall is the large lounge/dining room at the rear, which comes complete with a log burning stove for maximum comfort, and the large rear window lets plenty of light flood in and has a door out to the generous size low maintenance landscaped gardens.