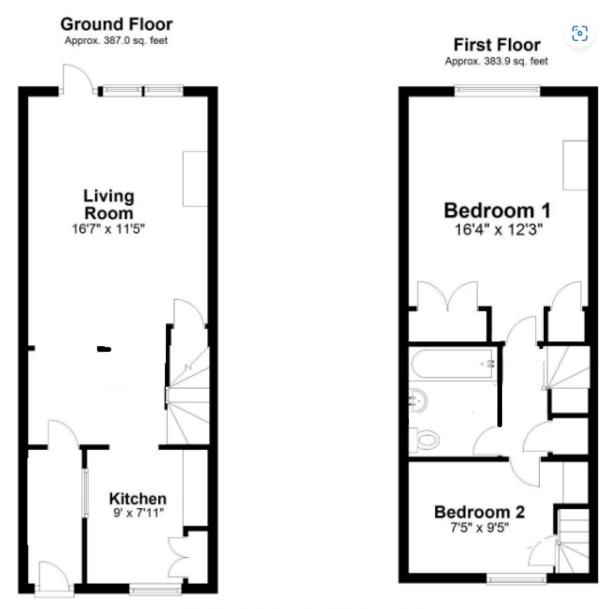

Total area: approx. 770.9 sq. feet

Please note that floorplans and design may vary and are for illustrative purposes only. Plan produced using PlanUp.