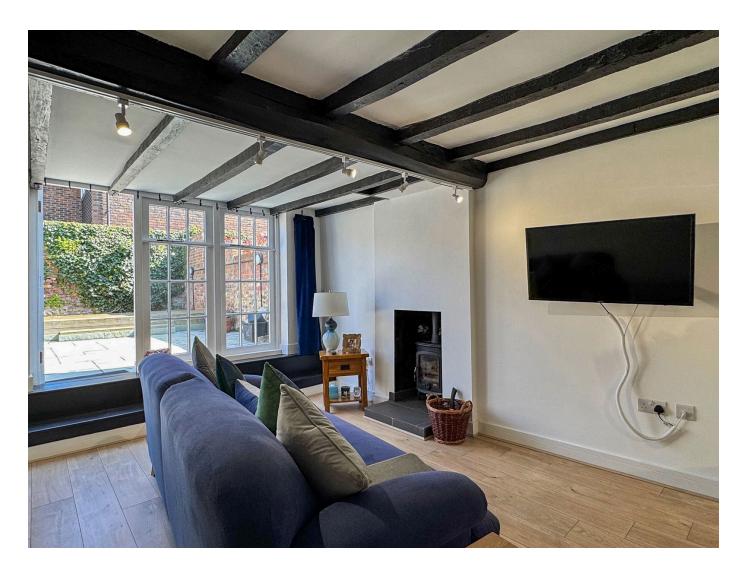

## The Chain, Sandwich, CT13 9BJ

An endearing Grade II period cottage located in the heart of Sandwich! Please quote ref DM0223 when enquiring.

Internally - Dating back to the 17th Century in a road of historic interest, this mid-terrace home offers surprisingly spacious accommodation with a good-sized entrance hall with doors into the front remodelled modern kitchen and although compact and bijou, has plenty of worktop and cupboard space, a nice additional feature is the window seat that looks out of the newly installed sash window at the front. From the hall is the large lounge/dining room at the rear, which comes complete with a log burning stove for maximum comfort, and the large rear window lets plenty of light flood in and has a door out to the generous size low maintenance landscaped gardens.