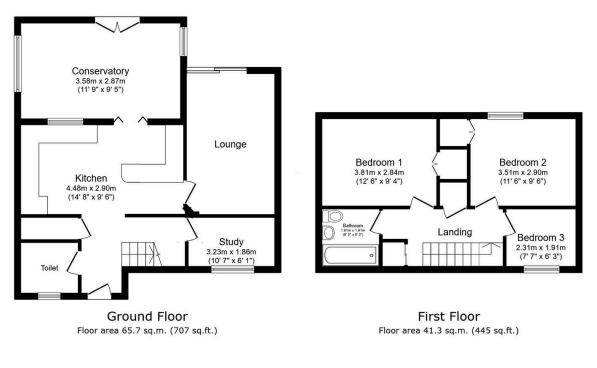

## NICK OAKLEY

nick.oakley@exp.uk.com
nickoakley.exp.uk.com
07368 552 274

Total floor area: 107.0 sq.m. (1,152 sq.ft.) This floor plan is for illustrative purposes only. It is not drawn to scale. Any measurements, floor areas (including any total floor area), openings and orientations are approximate. No details are guaranteed, they cannot be relied upon for any purpose and do not form any part of any agreement. No liability is taken for any error, omission or misstatement. A party must rely upon its own inspection(s). Powerd by www.Propertybox.io