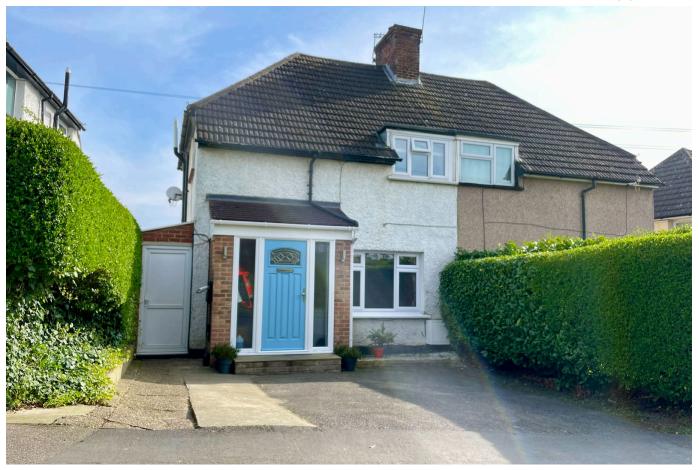

## 88 Hill Rise,

Guide Price £350,000

🍋 2 🖳 1 🚘 1

- Price Range £350,000 £375,000
- Stunning kitchen, beautiful design with a high quality finish
- Driveway for 2 cars, power supply for electric charging point
- Useful downstairs toilet and additional lean-to/utility room for storage
- Ideal location for access to amenties, quiet yet convenient

- 2 Bedroom, Semi-detached home in a desirable village location
- Cosy fireplace in the living room for a warm, inviting atmosphere
- Conservatory used as a spacious dining space
- Private feeling 80ft rear garden with ornamental pond
- Quote ref MB1202

## MARK BOYLE

mark.boyle@exp.uk.com
markboyle.exp.uk.com

88 Hill Rise Darenth. Da2 7hz Approximate Gross Internal Floor Area = 87.0 sg m / 937 sg ft

Quote Ref MB1202 Price range £350,000 - £375,000 This stylish semi-detached home is set in a desirable village location, offering a fantastic blend of style, space, and practicality. Finished to a high standard and in beautiful condition throughout. One of the highlights is the stylish and cosy fireplace in the living room. The stunning kitchen flows effortlessly into the conservatory which is currently used as a spacious dining room, overlooking the generous 80ft private rear garden. Practical touches include a useful downstairs toilet, and a versatile lean-to/utilty room to the side for added storage and practicality. Externally, the property benefits from off-street parking for two cars. The location is superb, with easy access to Bluewater Shopping Centre, Ebbsfleet International Station, Longfield Station, and excellent road links to the Dartford Tunnel and M25. A variety of well-regarded local schools are also close by.