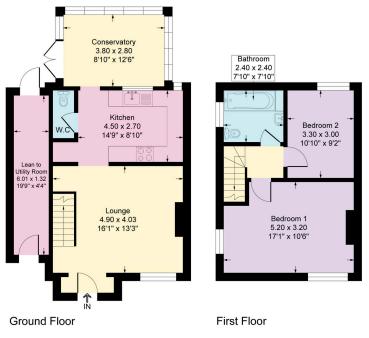

## MARK BOYLE

mark.boyle@exp.uk.com
markboyle.exp.uk.com

88 Hill Rise Darenth. Da2 7hz Approximate Gross Internal Floor Area = 87.0 sg m / 937 sg ft

Quote Ref MB1202 Price range £350,000 - £375,000 This stylish semi-detached home is set in a desirable village location, offering a fantastic blend of style, space, and practicality. Finished to a high standard and in beautiful condition throughout. One of the highlights is the stylish and cosy fireplace in the living room. The stunning kitchen flows effortlessly into the conservatory which is currently used as a spacious dining room, overlooking the generous 80ft private rear garden. Practical touches include a useful downstairs toilet, and a versatile lean-to/utilty room to the side for added storage and practicality. Externally, the property benefits from off-street parking for two cars. The location is superb, with easy access to Bluewater Shopping Centre, Ebbsfleet International Station, Longfield Station, and excellent road links to the Dartford Tunnel and M25. A variety of well-regarded local schools are also close by.