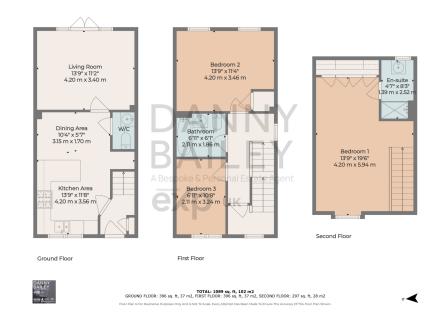

## **Maytree Crescent, Gilden Park, Essex, CM17** Guide Price £450,000

🍋 3 🚰 2 🚘 1

- Set on a peaceful cul-de-sac
  Wrap around garden with an extended patio
- Open plan kitchen and dining 
  Impressive top floor main bedroom with an en-suite
- Private, well lit parking for two cars side by side
- Superfast fibre broadband and excellent commuter links
- Close to farm shops, cafés, pub and a new David Lloyd gym