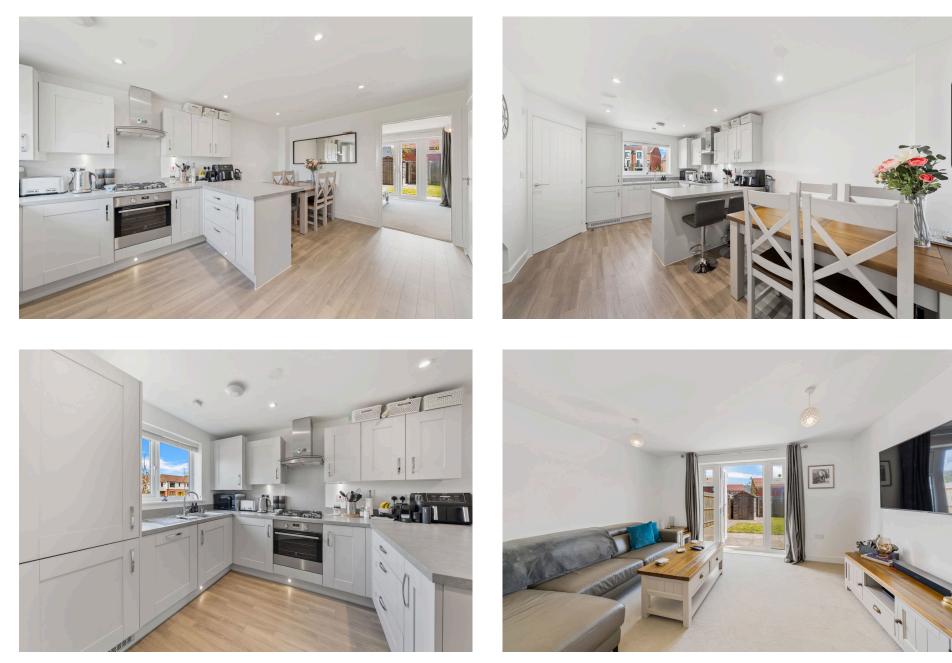

## **Maytree Crescent, Gilden Park, Essex, CM17** Guide Price £450,000

🍋 3 🚰 2 🚘 1

- Set on a peaceful cul-de-sac
  Wrap around garden with an extended patio
- Open plan kitchen and dining 
  Impressive top floor main bedroom with an en-suite
- Private, well lit parking for two cars side by side
- Superfast fibre broadband and excellent commuter links
- Close to farm shops, cafés, pub and a new David Lloyd gym

- Ring doorbell & a mobile phone controlled alarm system
- Walking distance to the soon to open Harlowbury Primary School

Nestled in a quiet cul-de-sac, this stunning family home boasts a wrap around garden, private parking for two cars, luxurious main bedroom with an en-suite, open plan living, superfast broadband and park view, just minutes from schools, shops, sports facilities and fast London links!