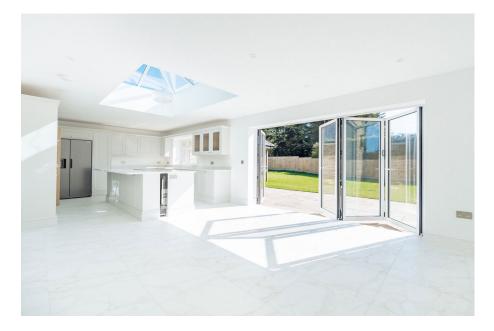

## **Otterham Quay Lane, Rainham, Gillingham, ME8 8QW** £900,000

🍋 5 🚰 3 🚍 3

- Stunning 2200 Square foot five-bedroom extended detached family home
  Open-plan kitchen/diner with
- Open-plan kitchen/diner with marble countertops and island
- Bi-fold doors leading to private, landscaped garden
- Convenient downstairs WC and Bedroom 3 en-suite
- Secluded garden backing onto open fields for privacy

This five-bedroom, extended detached home is the epitome of luxury and modern living sat behind a gated entrance plus a double garage with electric roller doors plus an EV charging point. Inside there's underfloor heating powered by an air spruced heat pump! The master suite has a stunning freestanding bath and walk-in shower, creating a personal retreat. The heart of the home is the open-plan kitchen/diner, featuring a sleek central island, marble countertops, and a stylish skylight lantern. Bi-fold doors open to a private garden with views of open fields. There are three versatile reception rooms and a convenient en-suite. On the upper floors, you'll find four beautifully proportioned bedrooms and a family bathroom designed for relaxation. The enclosed garden offers peace and privacy. Located in a private road, Pear Tree House is the perfect blend of luxury, practicality, and timeless design—chain-