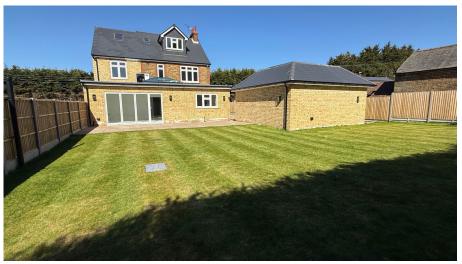

## **Otterham Quay Lane, Rainham, Gillingham, ME8 8QW** £900,000

🍋 5 🚰 3 🚍 3

- Stunning 2200 Square foot five-bedroom extended detached family home
  Open-plan kitchen/diner with
- Open-plan kitchen/diner with marble countertops and island
- Bi-fold doors leading to private, landscaped garden
- Convenient downstairs WC and Bedroom 3 en-suite
- Secluded garden backing onto open fields for privacy

This five-bedroom, extended detached home is the epitome of luxury and modern living sat behind a gated entrance plus a double garage with electric roller doors plus an EV charging point. Inside there's underfloor heating powered by an air spruced heat pump! The master suite has a stunning freestanding bath and walk-in shower, creating a personal retreat. The heart of the home is the open-plan kitchen/diner, featuring a sleek central island, marble countertops, and a stylish skylight lantern. Bi-fold doors open to a private garden with views of open fields. There are three versatile reception rooms and a convenient en-suite. On the upper floors, you'll find four beautifully proportioned bedrooms and a family bathroom designed for relaxation. The enclosed garden offers peace and privacy. Located in a private road, Pear Tree House is the perfect blend of luxury, practicality, and timeless design—chain-