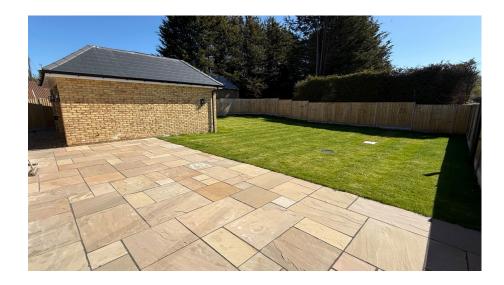

## **Otterham Quay Lane, Rainham, Gillingham, ME8 8QW** £900,000

🍋 5 🚰 3 🚍 3

- Stunning 2200 Square foot five-bedroom extended detached family home
  Open-plan kitchen/diner with
- Open-plan kitchen/diner with marble countertops and island
- Bi-fold doors leading to private, landscaped garden
- Convenient downstairs WC and Bedroom 3 en-suite
- Secluded garden backing onto open fields for privacy

This five-bedroom, extended detached home is the epitome of luxury and modern living sat behind a gated entrance plus a double garage with electric roller doors plus an EV charging point. Inside there's underfloor heating powered by an air spruced heat pump! The master suite has a stunning freestanding bath and walk-in shower, creating a personal retreat. The heart of the home is the open-plan kitchen/diner, featuring a sleek central island, marble countertops, and a stylish skylight lantern. Bi-fold doors open to a private garden with views of open fields. There are three versatile reception rooms and a convenient en-suite. On the upper floors, you'll find four beautifully proportioned bedrooms and a family bathroom designed for relaxation. The enclosed garden offers peace and privacy. Located in a private road, Pear Tree House is the perfect blend of luxury, practicality, and timeless design—chain-