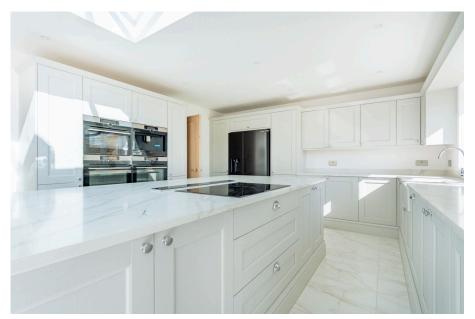

## **Otterham Quay Lane, Rainham, Gillingham, ME8 8QW** £900,000

🍋 5 🚰 3 🚍 3

- Stunning 2200 Square foot five-bedroom extended detached family home
  Open-plan kitchen/diner with
- Open-plan kitchen/diner with marble countertops and island
- Bi-fold doors leading to private, landscaped garden
- Convenient downstairs WC and Bedroom 3 en-suite
- Secluded garden backing onto open fields for privacy

This five-bedroom, extended detached home is the epitome of luxury and modern living sat behind a gated entrance plus a double garage with electric roller doors plus an EV charging point. Inside there's underfloor heating powered by an air spruced heat pump! The master suite has a stunning freestanding bath and walk-in shower, creating a personal retreat. The heart of the home is the open-plan kitchen/diner, featuring a sleek central island, marble countertops, and a stylish skylight lantern. Bi-fold doors open to a private garden with views of open fields. There are three versatile reception rooms and a convenient en-suite. On the upper floors, you'll find four beautifully proportioned bedrooms and a family bathroom designed for relaxation. The enclosed garden offers peace and privacy. Located in a private road, Pear Tree House is the perfect blend of luxury, practicality, and timeless design—chain-