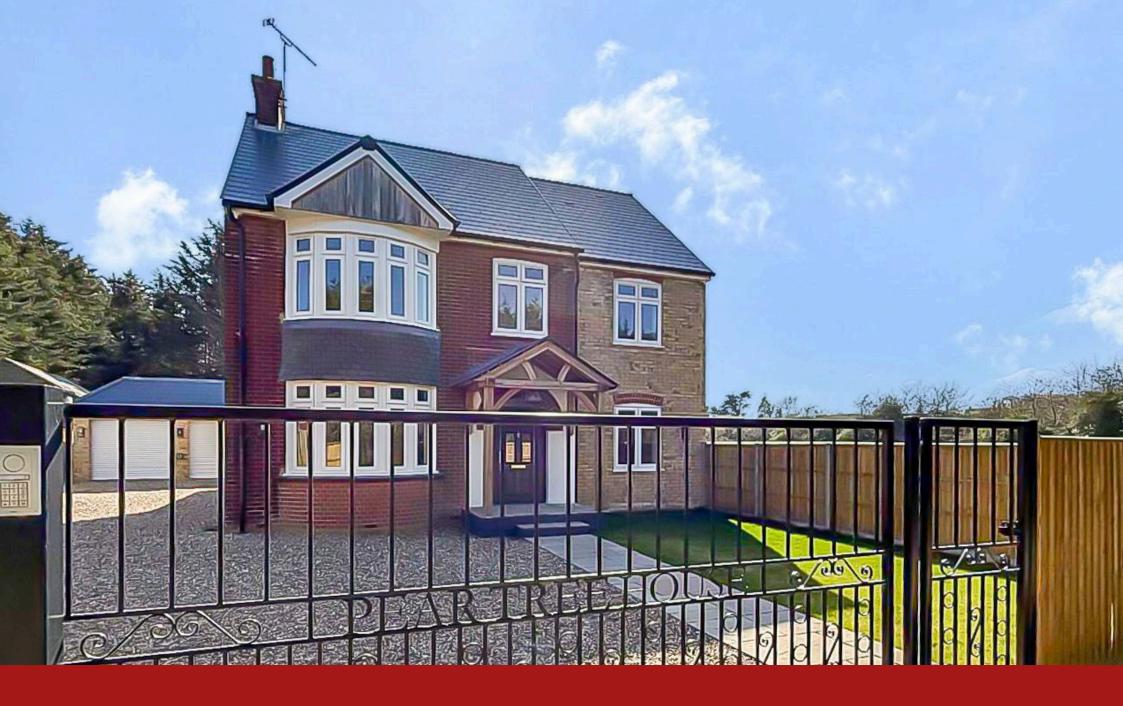

## **Otterham Quay Lane, Rainham, Gillingham, ME8 8QW** £900,000

🍋 5 🚰 3 🚍 3

- Stunning 2200 Square foot five-bedroom extended detached family home
  Open-plan kitchen/diner with
- Open-plan kitchen/diner with marble countertops and island
- Bi-fold doors leading to private, landscaped garden
- Convenient downstairs WC and Bedroom 3 en-suite
- Secluded garden backing onto open fields for privacy

This five-bedroom, extended detached home is the epitome of luxury and modern living sat behind a gated entrance plus a double garage with electric roller doors plus an EV charging point. Inside there's underfloor heating powered by an air spruced heat pump! The master suite has a stunning freestanding bath and walk-in shower, creating a personal retreat. The heart of the home is the open-plan kitchen/diner, featuring a sleek central island, marble countertops, and a stylish skylight lantern. Bi-fold doors open to a private garden with views of open fields. There are three versatile reception rooms and a convenient en-suite. On the upper floors, you'll find four beautifully proportioned bedrooms and a family bathroom designed for relaxation. The enclosed garden offers peace and privacy. Located in a private road, Pear Tree House is the perfect blend of luxury, practicality, and timeless design—chain-