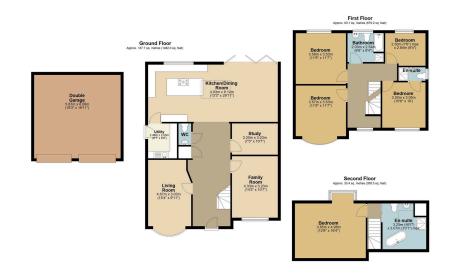

## **Otterham Quay Lane, Rainham, Gillingham, ME8 8QW** £900,000

🍋 5 🚰 3 🚍 3

- Stunning 2200 Square foot five-bedroom extended detached family home
  Open-plan kitchen/diner with
- Open-plan kitchen/diner with marble countertops and island
- Bi-fold doors leading to private, landscaped garden
- Convenient downstairs WC and Bedroom 3 en-suite
- Secluded garden backing onto open fields for privacy

This five-bedroom, extended detached home is the epitome of luxury and modern living sat behind a gated entrance plus a double garage with electric roller doors plus an EV charging point. Inside there's underfloor heating powered by an air spruced heat pump! The master suite has a stunning freestanding bath and walk-in shower, creating a personal retreat. The heart of the home is the open-plan kitchen/diner, featuring a sleek central island, marble countertops, and a stylish skylight lantern. Bi-fold doors open to a private garden with views of open fields. There are three versatile reception rooms and a convenient en-suite. On the upper floors, you'll find four beautifully proportioned bedrooms and a family bathroom designed for relaxation. The enclosed garden offers peace and privacy. Located in a private road, Pear Tree House is the perfect blend of luxury, practicality, and timeless design—chain-