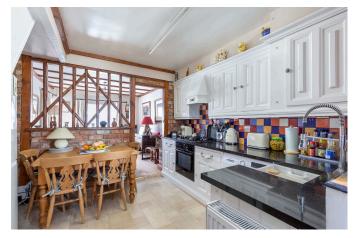

Total area: approx. 48.5 sq. metres (521.9 sq. feet)

Dimensions are for illustrative purposes only. No responsibility is accepted for any errors Plan produced using PlanUp.

A charming end of terrace cottage located on the outskirts of Edenbridge, yet within easy walking distance to the town centre. This property is perfect for first time buyers and boasts many character features. The cottage comprises of a sitting room, kitchen/diner, two bedrooms and a downstairs shower room. There is an outside courtyard garden and off road parking to the front.