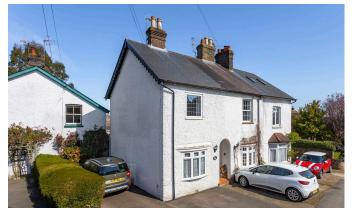

## Crouch House Road, Edenbridge

Guide Price £370,000

- Property ref: KW0865
- · Two Bedrooms
- Off Road Parking
- Downstairs Shower Room
- · Located on the outskirts of Edenbridge

- · End of Terrace Cottage
- · Character Features
- · Courtyard Garden
- · Perfect for First Time Buyers

Total area: approx. 48.5 sq. metres (521.9 sq. feet)

Dimensions are for illustrative purposes only. No responsibility is accepted for any errors Plan produced using PlanUp.

A charming end of terrace cottage located on the outskirts of Edenbridge, yet within easy walking distance to the town centre. This property is perfect for first time buyers and boasts many character features. The cottage comprises of a sitting room, kitchen/diner, two bedrooms and a downstairs shower room. There is an outside courtyard garden and off road parking to the front.