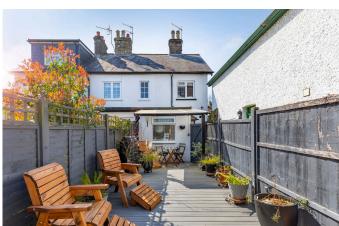

Total area: approx. 48.5 sq. metres (521.9 sq. feet)

Dimensions are for illustrative purposes only. No responsibility is accepted for any errors Plan produced using PlanUp.

A charming end of terrace cottage located on the outskirts of Edenbridge, yet within easy walking distance to the town centre. This property is perfect for first time buyers and boasts many character features. The cottage comprises of a sitting room, kitchen/diner, two bedrooms and a downstairs shower room. There is an outside courtyard garden and off road parking to the front.