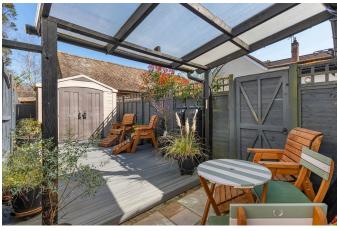

Total area: approx. 48.5 sq. metres (521.9 sq. feet)

Dimensions are for illustrative purposes only. No responsibility is accepted for any errors Plan produced using PlanUp.

A charming end of terrace cottage located on the outskirts of Edenbridge, yet within easy walking distance to the town centre. This property is perfect for first time buyers and boasts many character features. The cottage comprises of a sitting room, kitchen/diner, two bedrooms and a downstairs shower room. There is an outside courtyard garden and off road parking to the front.