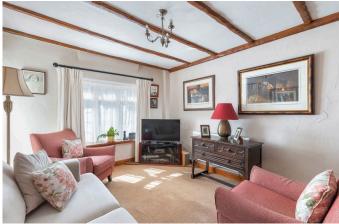

Total area: approx. 48.5 sq. metres (521.9 sq. feet)

Dimensions are for illustrative purposes only. No responsibility is accepted for any errors Plan produced using PlanUp.

A charming end of terrace cottage located on the outskirts of Edenbridge, yet within easy walking distance to the town centre. This property is perfect for first time buyers and boasts many character features. The cottage comprises of a sitting room, kitchen/diner, two bedrooms and a downstairs shower room. There is an outside courtyard garden and off road parking to the front.