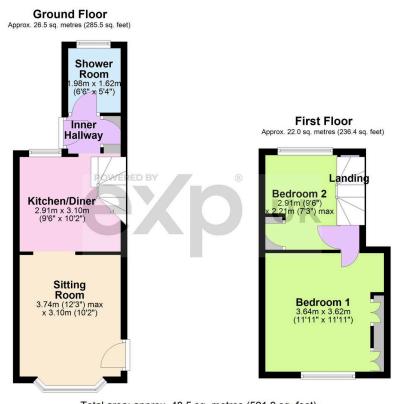

Total area: approx. 48.5 sq. metres (521.9 sq. feet)

Dimensions are for illustrative purposes only. No responsibility is accepted for any errors Plan produced using PlanUp.

A charming end of terrace cottage located on the outskirts of Edenbridge, yet within easy walking distance to the town centre. This property is perfect for first time buyers and boasts many character features. The cottage comprises of a sitting room, kitchen/diner, two bedrooms and a downstairs shower room. There is an outside courtyard garden and off road parking to the front.