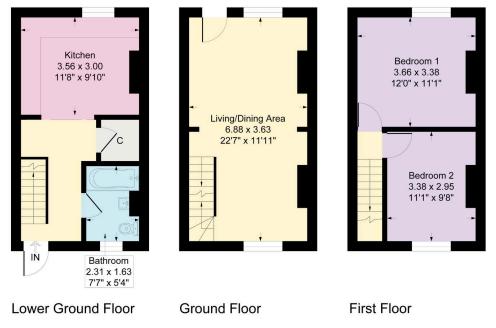

## MARK BOYLE

mark.boyle@exp.uk.com
markboyle.exp.uk.com

30 Fisher Street Maidstone Kent ME14 2SU Approximate Gross Internal Floor Area = 75.0 sq m / 807 sq ft

Illustration for identification purposes only, measurements are approximate, not to scale.