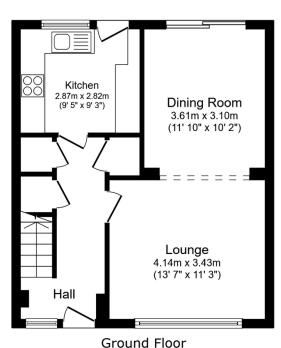

- · Garage En Bloc and parking space
- · Spacious Lounge/Diner
- Ample storage cupboards throughout the property
- Easy access to M2/M20
- QUOTE AP0490

Floor area 42.9 sq.m. (462 sq.ft.)

FIRST FIOOF Floor area 42.9 sq.m. (462 sq.ft.)

Total floor area: 85.9 sq.m. (924 sq.ft.)

This floor plan is for illustrative purposes only. It is not drawn to scale. Any measurements, floor areas (including any total floor area), openings and orientations are approximate. No details are guaranteed, they cannot be relied upon for any purpose and do not form any part of any agreement. No liability is taken for any error, omission or misstatement. A party must rely upon its own inspection(s). Powered by www.Propertybox.io