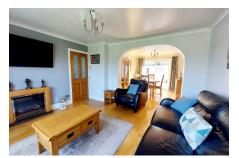

- · Garage En Bloc and parking space
- · Spacious Lounge/Diner
- Ample storage cupboards throughout the property
- Easy access to M2/M20
- QUOTE AP0490

Floor area 42.9 sq.m. (462 sq.ft.)

FIRST FIOOF Floor area 42.9 sq.m. (462 sq.ft.)