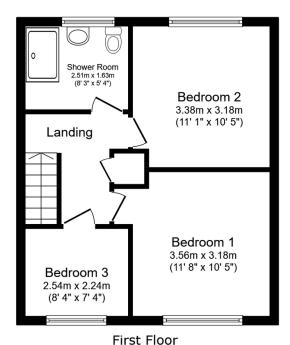

- · Garage En Bloc and parking space
- · Spacious Lounge/Diner
- Ample storage cupboards throughout the property
- Easy access to M2/M20
- QUOTE AP0490

Floor area 42.9 sq.m. (462 sq.ft.)

FIRST FIOOF Floor area 42.9 sq.m. (462 sq.ft.)

Total floor area: 85.9 sq.m. (924 sq.ft.)

This floor plan is for illustrative purposes only. It is not drawn to scale. Any measurements, floor areas (including any total floor area), openings and orientations are approximate. No details are guaranteed, they cannot be relied upon for any purpose and do not form any part of any agreement. No liability is taken for any error, omission or misstatement. A party must rely upon its own inspection(s). Powered by www.Propertybox.io