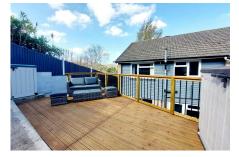

## **Key Features**

- · 3 Bedroom End Of Terrace Home
- Modern fitted kitchen with quartz worktops and BOSCH Induction hob
- · Modern walk in shower room
- · Elevated decked garden area with views
- Tenure Freehold / Council Tax band C