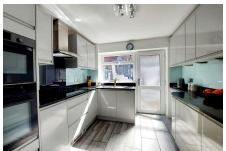

## **Key Features**

- · 3 Bedroom End Of Terrace Home
- Modern fitted kitchen with quartz worktops and BOSCH Induction hob
- · Modern walk in shower room
- · Elevated decked garden area with views
- Tenure Freehold / Council Tax band C