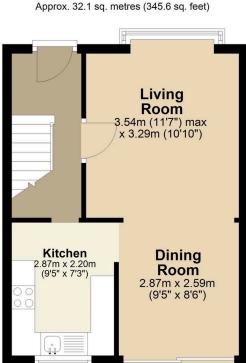

**Ground Floor** 

- Walk to the Railway Station at Strood for High Speed links to Ebbsfleet & St pancras
- South facing rear garden, great for you sun worshippers
- Nice size entrance hall for both coats and shoes and great welcome to the house
- Workshop in the garden to stay which has both power and light
- Quote PA1009 when calling in