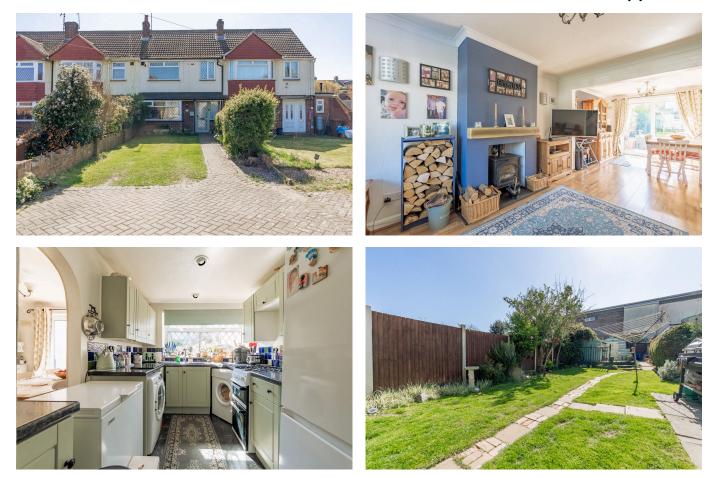

## Hilltop Road, Rochester, ME2 4QJ £340.000

🍋 3 🚰 1 🚘 2

Charming 3-Bedroom Home set back off the road with a lovely size front Garden in the popular Frindsbury! Welcome to Hilltop Rd, where this delightful 3-bedroom home combines space, style, and superb connectivity. Step inside, and you'll find a bright and airy through-lounge and dining room, perfect for relaxing in front of the Wood burner on those colder evenings and entertaining. The upstairs bathroom adds convenience, while the three separate bedrooms offer space for a growing family. Outside, the long front garden adds charm, and with two parking spaces, you'll never struggle to park. To the rear, the south-facing garden is a suntrap, ideal for summer evenings! Located in a highly sought-after area, you're just minutes from Strood Station, offering fast links to Ebbsfleet & St Pancras.

## PHIL ABRAHART ехр ик

- 3 Separate bedroom House in a desirable road
- Through lounge and dining room perfect for entertaining
- Walk into Town or to the local Co-op and convenience stores
- 100 foot rear Garden great for children, pets and entertaining
- · Long front Garden with Parking in front of that for 2 cars

**Ground Floor** 

- Walk to the Railway Station at Strood for High Speed links to Ebbsfleet & St pancras
- South facing rear garden, great for you sun worshippers
- Nice size entrance hall for both coats and shoes and great welcome to the house
- Workshop in the garden to stay which has both power and light
- Quote PA1009 when calling in