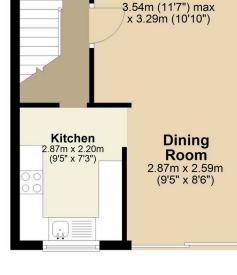

**First Floor** 

Approx. 31.5 sq. metres (339.3 sq. feet) **Bedroom** 2.58m (8'6") max x 2.22m (7'3") **Bedroom** 3.56m x 3.13m (11'8" x 10'3") 1.98m x 1.66m (6'6" x 5'5") **Bedroom** 2.78m x 2.96m (9'1" x 9'9") Bathroom 1.68m x 1.83m (5'6" x 6') 