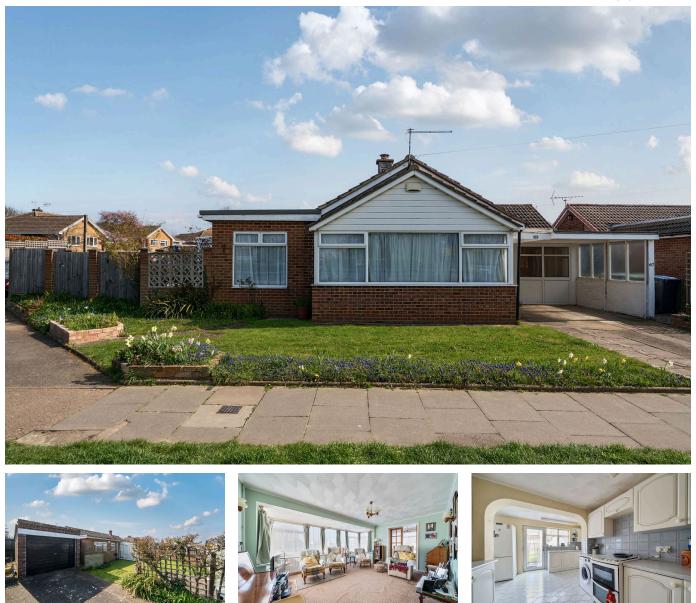

## Park Lane, Birchington

£375,000

🛤 2 🚰 2 🚘 4

A spacious detached bungalow situated on a corner plot in a highly desirable location, less than 500 metres from Birchington Square.

The generous accommodation totals 1358 sq. ft. (126 sq. m) and is arranged to provide an entrance porch, hall, sitting room with doors leading to a dining area, kitchen, two double bedrooms, the main bedroom benefiting from an en-suite shower room, a study, two conservatories, a bathroom, and a separate cloakroom. The property would now benefit from a programme of refurbishment, and there is scope to remodel or extend the existing accommodation (subject to obtaining all necessary consents and approvals).

## **Key Features**

- Please Quote Ref JJ1194
- · Situated on a Corner Plot
- Sitting Room
- Conservatory
- Garage & Driveway

- Spacious Detached Bungalow
- 2 Double Bedrooms
- Study
- Scope to Remodel or Extend The Existing Accommodation
- No Chain