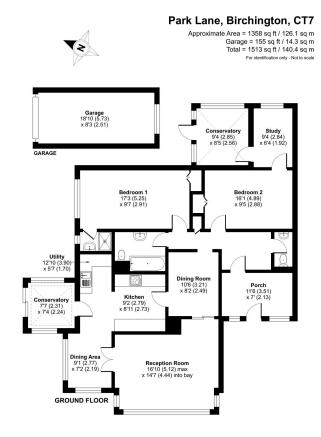

## Park Lane, Birchington

£375,000

🛤 2 🚰 2 🚘 4

A spacious detached bungalow situated on a corner plot in a highly desirable location, less than 500 metres from Birchington Square.

The generous accommodation totals 1358 sq. ft. (126 sq. m) and is arranged to provide an entrance porch, hall, sitting room with doors leading to a dining area, kitchen, two double bedrooms, the main bedroom benefiting from an en-suite shower room, a study, two conservatories, a bathroom, and a separate cloakroom. The property would now benefit from a programme of refurbishment, and there is scope to remodel or extend the existing accommodation (subject to obtaining all necessary consents and approvals).

Floor plan produced in accordance with RICS Property Measurement 2nd Edition, Incorporating International Property Measurement Standards (IPMS2 Residential). © nichecom 2025. Produced for Joa Jezzard (EXP), REF: 1269699