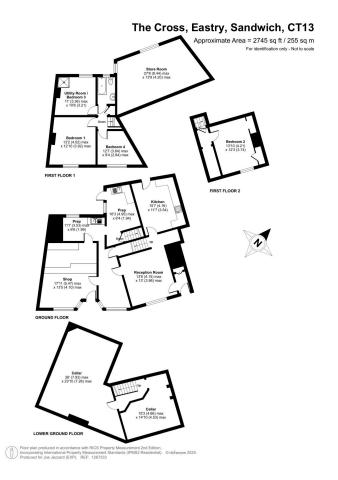

## The Cross, Eastry, Sandwich

Offers Over £400,000

An exciting opportunity to acquire a substantial freehold building nestled in the heart of Eastry near Sandwich. This generous building comprises a 3/4 bedroom Grade II listed Cottage and spacious commercial premises with a traditional shop front.

## **Key Features**

- Please Quote Ref JJ1194
- Situated In The Heart of Eastry Near Sandwich
- 3/4 Bedroom Grade II Listed Cottage
- Driveway Providing Off-Street Parking
- · Sold with Vacant Possession

- · Substantial Freehold Building
- Commercial Premises & Separate Residential Accommodation
- Operated Successfully As a Fish & Chip Shop for Over 40 years
- Significant Potential to Refurbish & Remodel
- Freehold