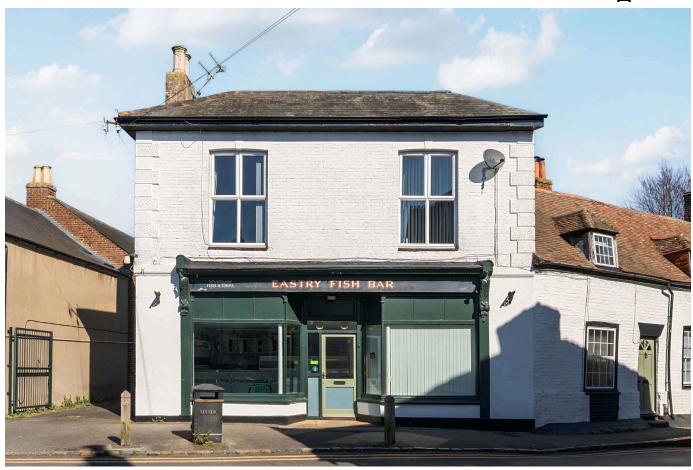

## The Cross, Eastry, Sandwich

Offers Over £400,000

An exciting opportunity to acquire a substantial freehold building nestled in the heart of Eastry near Sandwich. This generous building comprises a 3/4 bedroom Grade II listed Cottage and spacious commercial premises with a traditional shop front.

- · Substantial Freehold Building
- Commercial Premises & Separate Residential Accommodation
- Operated Successfully As a Fish & Chip Shop for Over 40 years
- Significant Potential to Refurbish & Remodel
- Freehold