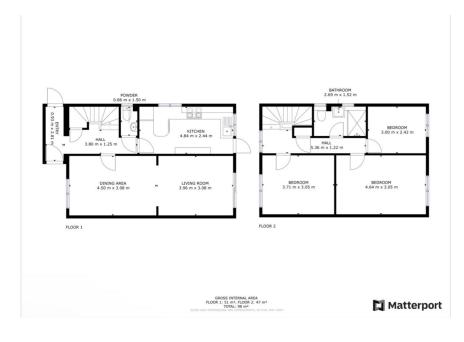

Features include two adjoining reception rooms separate well equipped kitchen, first floor family shower room, ground floor WC, gas central heating, and double glazing.

Accommodation comprises entrance hall with stairs rising to the first floor and access to guest WC, leading into the interlinking living room and dining room, with dual aspect, ample space for relaxing, entertaining and dining and sliding doors spilling out onto the external patio and lawned garden beyond. The separate kitchen, also with door onto the garden, comprises a modern range of matching wall and base units with work surfaces and breakfast bar, incorporating inset sink unit, gas hob with overhead extractor, electric oven, and further space for appliances.

To the first floor, there are three well proportioned bedrooms - two doubles and a further single/study - plus a family shower room with modern white three piece suite.

The property is pleasantly located within easy access of village shops and amenities in Walderslade itself, as well as excellent local schools. The M2/M20/A229 are close by for excellent vehicular access and the area is well served by lovely open spaces.