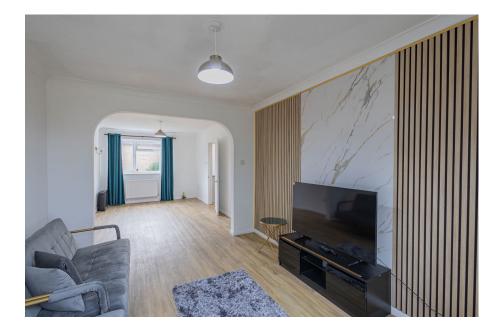

Features include two adjoining reception rooms separate well equipped kitchen, first floor family shower room, ground floor WC, gas central heating, and double glazing.

Accommodation comprises entrance hall with stairs rising to the first floor and access to guest WC, leading into the interlinking living room and dining room, with dual aspect, ample space for relaxing, entertaining and dining and sliding doors spilling out onto the external patio and lawned garden beyond. The separate kitchen, also with door onto the garden, comprises a modern range of matching wall and base units with work surfaces and breakfast bar, incorporating inset sink unit, gas hob with overhead extractor, electric oven, and further space for appliances.