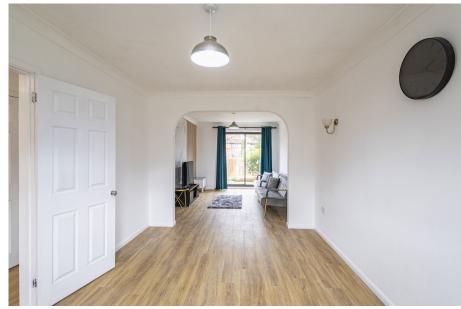

Features include two adjoining reception rooms separate well equipped kitchen, first floor family shower room, ground floor WC, gas central heating, and double glazing.

Accommodation comprises entrance hall with stairs rising to the first floor and access to guest WC, leading into the interlinking living room and dining room, with dual aspect, ample space for relaxing, entertaining and dining and sliding doors spilling out onto the external patio and lawned garden beyond. The separate kitchen, also with door onto the garden, comprises a modern range of matching wall and base units with work surfaces and breakfast bar, incorporating inset sink unit, gas hob with overhead extractor, electric oven, and further space for appliances.