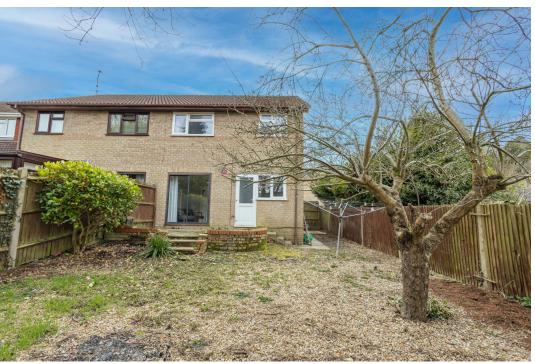

Features include two adjoining reception rooms separate well equipped kitchen, first floor family shower room, ground floor WC, gas central heating, and double glazing.

Accommodation comprises entrance hall with stairs rising to the first floor and access to guest WC, leading into the interlinking living room and dining room, with dual aspect, ample space for relaxing, entertaining and dining and sliding doors spilling out onto the external patio and lawned garden beyond. The separate kitchen, also with door onto the garden, comprises a modern range of matching wall and base units with work surfaces and breakfast bar, incorporating inset sink unit, gas hob with overhead extractor, electric oven, and further space for appliances.

Schools and Amenities

Private Garden

- Popular Residential Walderslade Village Location
- Two Interlinking Bright and Spacious Reception Rooms
- Upstairs Family Shower Room and Ground Floor WC
- Garage and Off-Street Parking
- Close to Transport Links and
  Quote DC0539 for viewings Road Routes - Easy Access