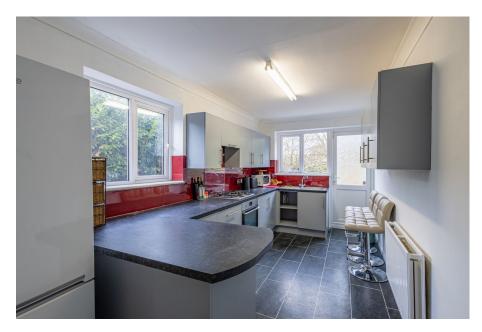

Features include two adjoining reception rooms separate well equipped kitchen, first floor family shower room, ground floor WC, gas central heating, and double glazing.

Accommodation comprises entrance hall with stairs rising to the first floor and access to guest WC, leading into the interlinking living room and dining room, with dual aspect, ample space for relaxing, entertaining and dining and sliding doors spilling out onto the external patio and lawned garden beyond. The separate kitchen, also with door onto the garden, comprises a modern range of matching wall and base units with work surfaces and breakfast bar, incorporating inset sink unit, gas hob with overhead extractor, electric oven, and further space for appliances.