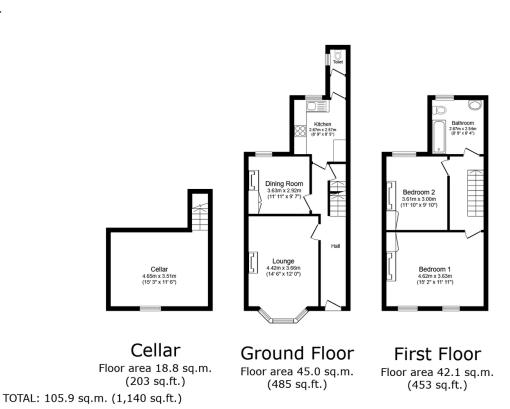

## **Key Features**

2 Bedroom Terraced Home

ABBIE PYLE **EXP** 

- · Near to Train Station
- Handy Downstairs Cloakroom & Upstairs Bathroom
- Spacious Garden Area With Potential For Off Road Parking
- Tenure Freehold / Council Tax Band C

- Walking Distance To High Street
- Close Proximity To High Performing Schools
- · Cellar Room With Potential
- Highly Sought After Location
- QUOTE AP0490

This floor plan is for illustrative purposes only. It is not drawn to scale. Any measurements, floor areas (including any total floor area), openings and orientations are approximate. No details are guaranteed, they cannot be relied upon for any purpose and do not form any part of any agreement. No liability is taken for any error, omission or misstatement. A party must rely upon its own inspection(s). Powered by www.Propertybox.lo