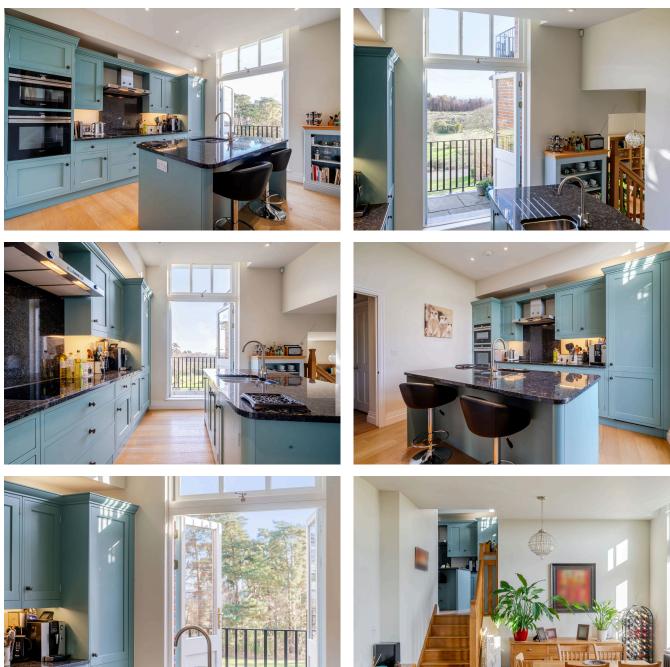

## ALISON MCCAREY

- Stunning views over gardens & woodlands
- Spacious High Specification Kitchen with Island
- Bespoke fitted wardrobes to both bedrooms
- Edwardian Feature lead light windows
- Access to residents pool, spa steam room & gym

- South facing private terrace balcony
- Open plan living/dining area
- Concierge service & two residents lounges
- · Luxury tiled en-suite to principal bedroom
- Two allocated garage parking spaces & EV Charging point

Stunning characterful two bedroom apartment with south facing private terrace balcony and two secure car parking spaces.

A Superbly located luxury apartment offering spacious living & dining areas with french doors opening out onto private balcony with gorgeous views of the listed gardens and South Downs beyond.

@ alison.mccarey@exp.uk.com

alisonmccarey.exp.uk.com

07506 730 460

There are two double bedrooms both with fitted wardrobes, lead light windows and pretty views of the internal gardens. The wonderfully spacious principal bedroom features a tiled en suite shower room with premium fittings. The second double bedroom enjoys plenty of light, fitted wardrobes and there is an adjacent tiled bathroom.

The thoughtfully designed kitchen offers a generous quartz worktops, hand crafted bespoke cabinetry and premium integrated appliances, french doors open out to the private external terrace perfect for relaxing, eating and enjoying the scenery.