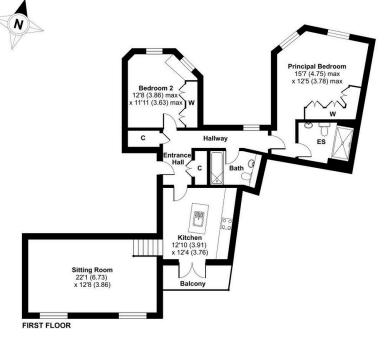

## King Edward VII Apartments, Kings Drive, Midhurst, GU29

Approximate Area = 1064 sq ft / 98.8 sq m For identification only - Not to scale

Floor plan produced in accordance with RICS Property Measurement 2nd Edition, Incorporating international Property Measurement Standards (IPMS2 Residential). ©nkhecom 2025. Produced for Alison McCarey Lidt powerb by eVp. TEF: 1283798