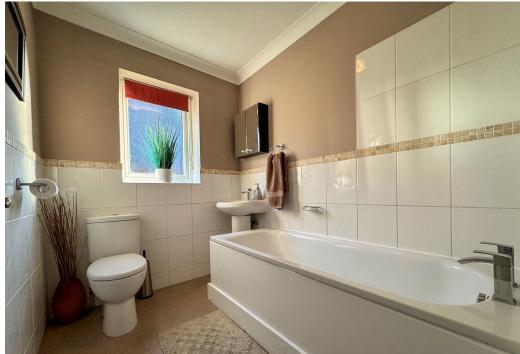

The ground floor welcomes you with a spacious entrance hall, a convenient cloakroom/WC, and access to a front lounge featuring a charming log burner. There is also a well-sized downstairs bedroom and a contemporary bathroom. The high-quality kitchen boasts quartz worktops, while the separate dining room flows seamlessly into a bright conservatory, complete with a lantern roof window to enhance comfort and natural light.