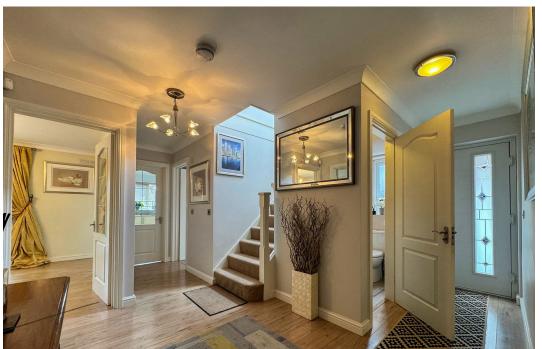

The ground floor welcomes you with a spacious entrance hall, a convenient cloakroom/WC, and access to a front lounge featuring a charming log burner. There is also a well-sized downstairs bedroom and a contemporary bathroom. The high-quality kitchen boasts quartz worktops, while the separate dining room flows seamlessly into a bright conservatory, complete with a lantern roof window to enhance comfort and natural light.