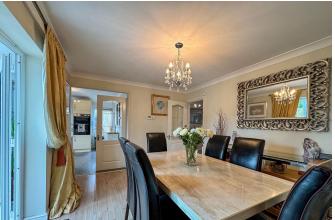

The ground floor welcomes you with a spacious entrance hall, a convenient cloakroom/WC, and access to a front lounge featuring a charming log burner. There is also a well-sized downstairs bedroom and a contemporary bathroom. The high-quality kitchen boasts quartz worktops, while the separate dining room flows seamlessly into a bright conservatory, complete with a lantern roof window to enhance comfort and natural light.