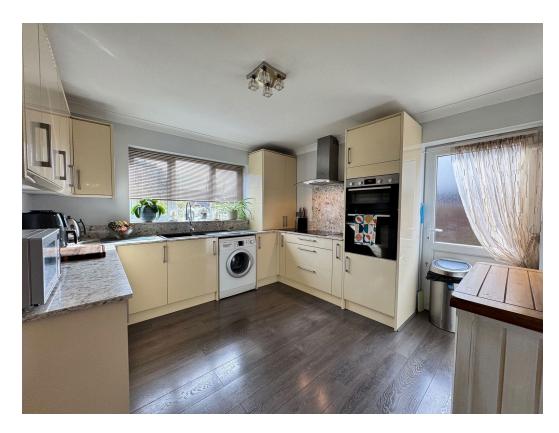

The ground floor welcomes you with a spacious entrance hall, a convenient cloakroom/WC, and access to a front lounge featuring a charming log burner. There is also a well-sized downstairs bedroom and a contemporary bathroom. The high-quality kitchen boasts quartz worktops, while the separate dining room flows seamlessly into a bright conservatory, complete with a lantern roof window to enhance comfort and natural light.