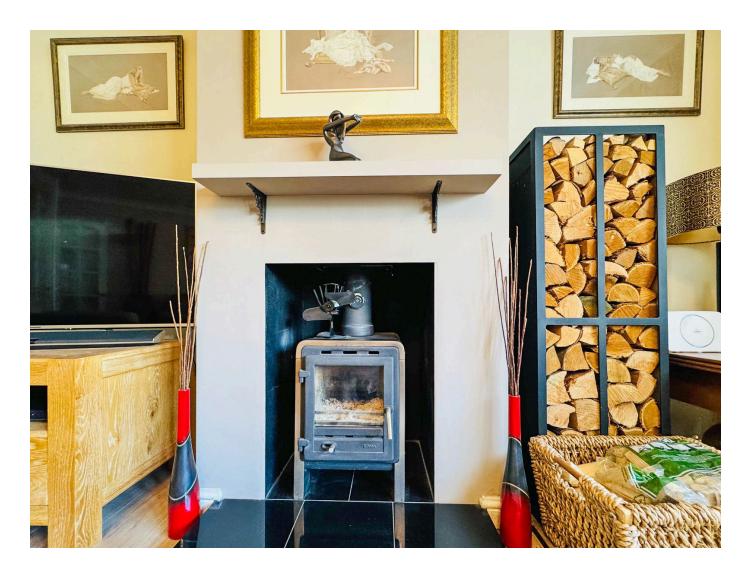

The ground floor welcomes you with a spacious entrance hall, a convenient cloakroom/WC, and access to a front lounge featuring a charming log burner. There is also a well-sized downstairs bedroom and a contemporary bathroom. The high-quality kitchen boasts quartz worktops, while the separate dining room flows seamlessly into a bright conservatory, complete with a lantern roof window to enhance comfort and natural light.