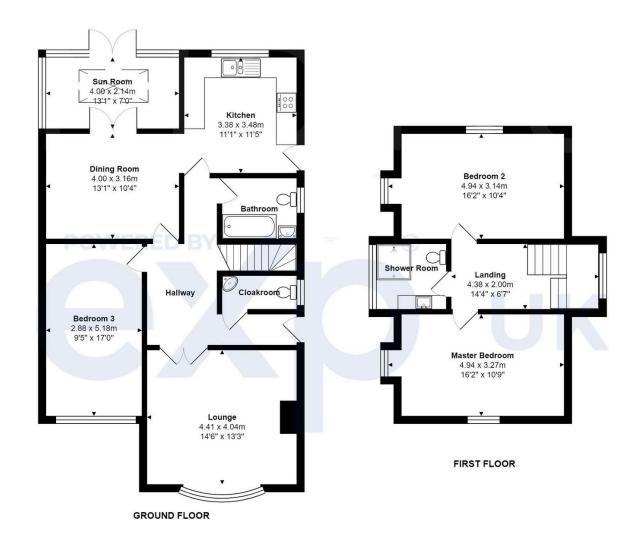

The ground floor welcomes you with a spacious entrance hall, a convenient cloakroom/WC, and access to a front lounge featuring a charming log burner. There is also a well-sized downstairs bedroom and a contemporary bathroom. The high-quality kitchen boasts quartz worktops, while the separate dining room flows seamlessly into a bright conservatory, complete with a lantern roof window to enhance comfort and natural light.

Upstairs, you'll find an impressive master bedroom along with a second bedroom of equal size. Both are served by a modern, well-appointed shower room.

Externally, the property offers off-street parking, while the beautifully landscaped rear garden is mainly laid to lawn, bordered by mature shrubs, and features a high-quality patio area — perfect for outdoor entertaining.