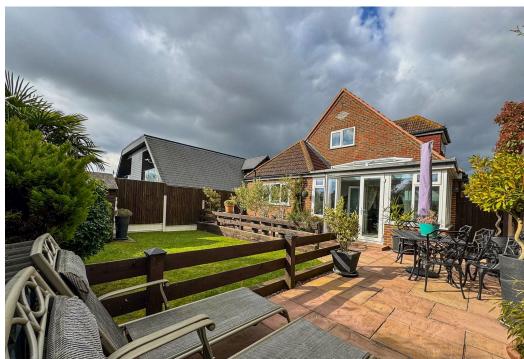

Upstairs, you'll find an impressive master bedroom along with a second bedroom of equal size. Both are served by a modern, well-appointed shower room.

Externally, the property offers off-street parking, while the beautifully landscaped rear garden is mainly laid to lawn, bordered by mature shrubs, and features a high-quality patio area — perfect for outdoor entertaining.