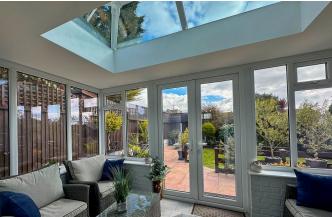

The ground floor welcomes you with a spacious entrance hall, a convenient cloakroom/WC, and access to a front lounge featuring a charming log burner. There is also a well-sized downstairs bedroom and a contemporary bathroom. The high-quality kitchen boasts quartz worktops, while the separate dining room flows seamlessly into a bright conservatory, complete with a lantern roof window to enhance comfort and natural light.