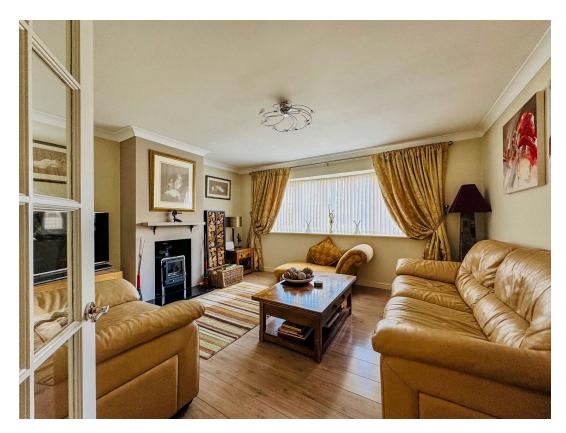

The ground floor welcomes you with a spacious entrance hall, a convenient cloakroom/WC, and access to a front lounge featuring a charming log burner. There is also a well-sized downstairs bedroom and a contemporary bathroom. The high-quality kitchen boasts quartz worktops, while the separate dining room flows seamlessly into a bright conservatory, complete with a lantern roof window to enhance comfort and natural light.