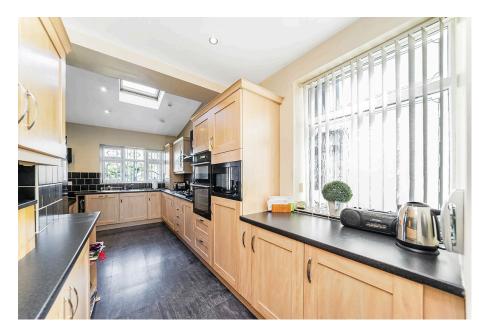

With just under 1200 sq. ft of space this lovely home features a large through reception, fully fitted and integrated kitchen with breakfast bar, all appliances and lots of cupboard space. There is a dining space in the kitchen and French doors leading to the sizeable garden. There are three bedrooms, separate bathroom and toilet, ground floor W/C and plenty of storage.