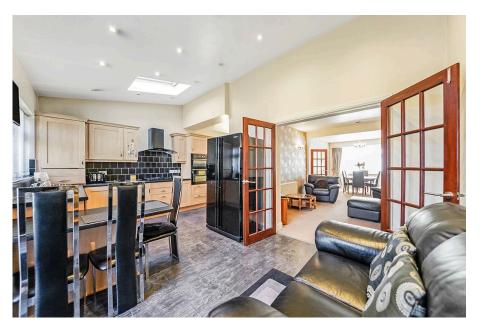

With just under 1200 sq. ft of space this lovely home features a large through reception, fully fitted and integrated kitchen with breakfast bar, all appliances and lots of cupboard space. There is a dining space in the kitchen and French doors leading to the sizeable garden. There are three bedrooms, separate bathroom and toilet, ground floor W/C and plenty of storage.