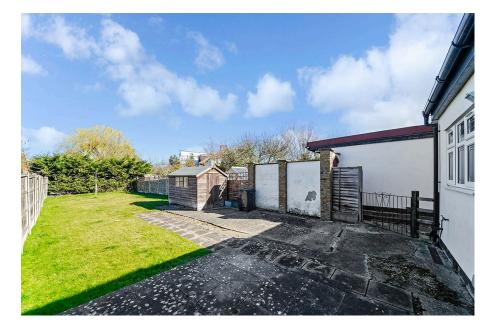

## **Ewellhurst Road, Clayhall, Essex IG5** £650,000

- Spacious Three Bedroom Semi-Detached House
- Large Drive
- Downstairs W/C
- Close to Schools & Green Spaces
- Double Glazed

- Large Garden
- Close to Gants Hill Tube (Central Line)
- Close to Shops & Amenities
- Gas Central Heating

With just under 1200 sq. ft of space this lovely home features a large through reception, fully fitted and integrated kitchen with breakfast bar, all appliances and lots of cupboard space. There is a dining space in the kitchen and French doors leading to the sizeable garden. There are three bedrooms, separate bathroom and toilet, ground floor W/C and plenty of storage.