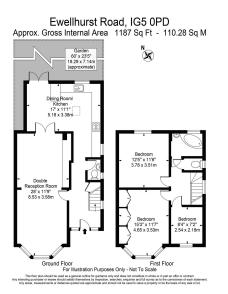

With just under 1200 sq. ft of space this lovely home features a large through reception, fully fitted and integrated kitchen with breakfast bar, all appliances and lots of cupboard space. There is a dining space in the kitchen and French doors leading to the sizeable garden. There are three bedrooms, separate bathroom and toilet, ground floor W/C and plenty of storage.