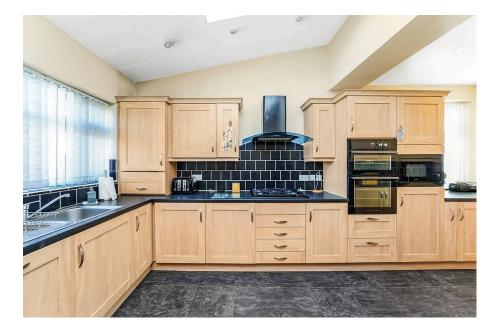

With just under 1200 sq. ft of space this lovely home features a large through reception, fully fitted and integrated kitchen with breakfast bar, all appliances and lots of cupboard space. There is a dining space in the kitchen and French doors leading to the sizeable garden. There are three bedrooms, separate bathroom and toilet, ground floor W/C and plenty of storage.