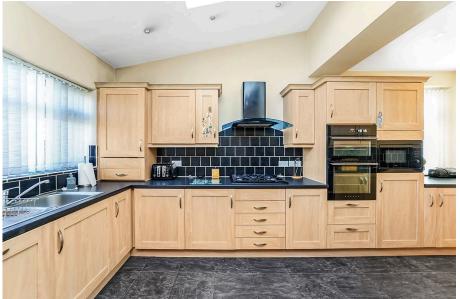

With just under 1200 sq. ft of space this lovely home features a large through reception, fully fitted and integrated kitchen with breakfast bar, all appliances and lots of cupboard space. There is a dining space in the kitchen and French doors leading to the sizeable garden. There are three bedrooms, separate bathroom and toilet, ground floor W/C and plenty of storage.