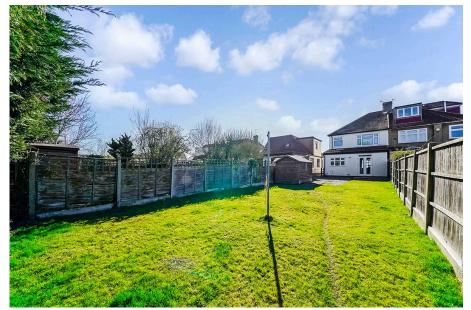

## **Ewellhurst Road, Clayhall, Essex IG5** £675,000

- Spacious Three Bedroom Semi-Detached House
- Large Drive
- Downstairs W/C
- Close to Schools & Green Spaces
- Double Glazed

- Large Garden
- Close to Gants Hill Tube (Central Line)
- Close to Shops & Amenities

With just under 1200 sq. ft of space this lovely home features a large through reception, fully fitted and integrated kitchen with breakfast bar, all appliances and lots of cupboard space. There is a dining space in the kitchen and French doors leading to the sizeable garden. There are three bedrooms, separate bathroom and toilet, ground floor W/C and plenty of storage.