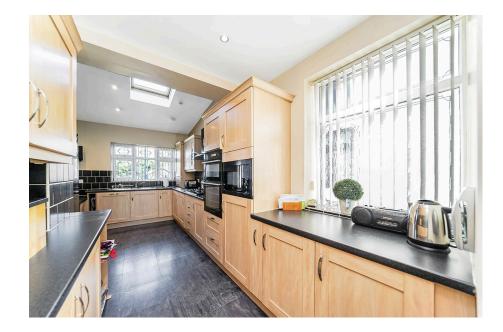

With just under 1200 sq. ft of space this lovely home features a large through reception, fully fitted and integrated kitchen with breakfast bar, all appliances and lots of cupboard space. There is a dining space in the kitchen and French doors leading to the sizeable garden. There are three bedrooms, separate bathroom and toilet, ground floor W/C and plenty of storage.