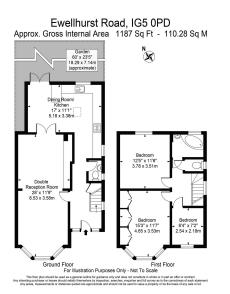

With just under 1200 sq. ft of space this lovely home features a large through reception, fully fitted and integrated kitchen with breakfast bar, all appliances and lots of cupboard space. There is a dining space in the kitchen and French doors leading to the sizeable garden. There are three bedrooms, separate bathroom and toilet, ground floor W/C and plenty of storage.