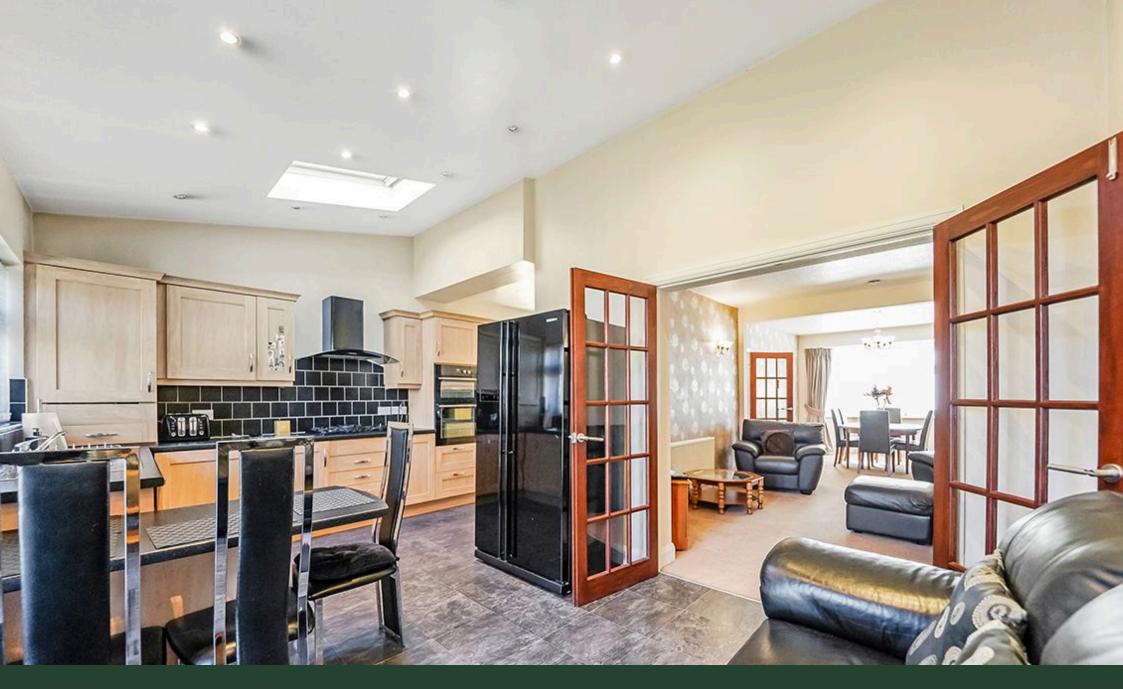

🍋 3 🚰 1 🚘 1

Gas Central Heating

A spacious and well-presented, three-bedroom semi-detached house with drive, and large garden situated very close to Gants Hill and Redbridge tube (Central line-20 mins to Liverpool Street), various schools, green spaces, and amenities.

With just under 1200 sq. ft of space this lovely home features a large through reception, fully fitted and integrated kitchen with breakfast bar, all appliances and lots of cupboard space. There is a dining space in the kitchen and French doors leading to the sizeable garden. There are three bedrooms, separate bathroom and toilet, ground floor W/C and plenty of storage.