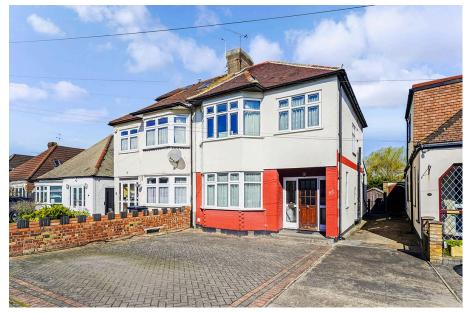

## **Ewellhurst Road, Clayhall, Essex IG5** £675,000

- Spacious Three Bedroom Semi-Detached House
- Large Drive
- Downstairs W/C
- Close to Schools & Green Spaces
- Double Glazed

- Large Garden
- Close to Gants Hill Tube (Central Line)
- Close to Shops & Amenities

🍋 3 🚰 1 🚘 1

Gas Central Heating

A spacious and well-presented, three-bedroom semi-detached house with drive, and large garden situated very close to Gants Hill and Redbridge tube (Central line-20 mins to Liverpool Street), various schools, green spaces, and amenities.