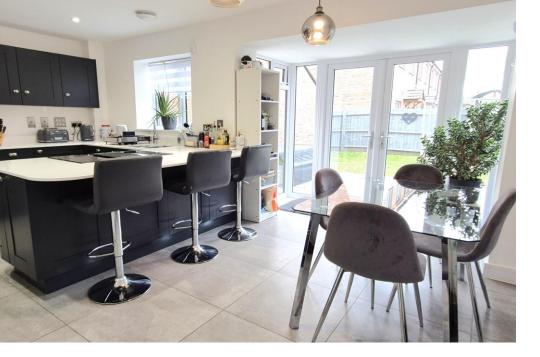

#### Ground Floor Accommodation

The entrance hall provides stairs to the first floor and access to a WC plus access to the lounge and kitchen/diner. The lounge offers significant space and has two attractive bay windows. The kitchen/diner is well equipped offering generous cupboard storage with quartz work surfaces and appliances. The dining area offers both a breakfast bar and space for a good sized dining table plus access to the garden. There is further access to the utility room with a door to the rear. All of the ground floor level benefits from hard wearing vinyl flooring with underfloor heating.