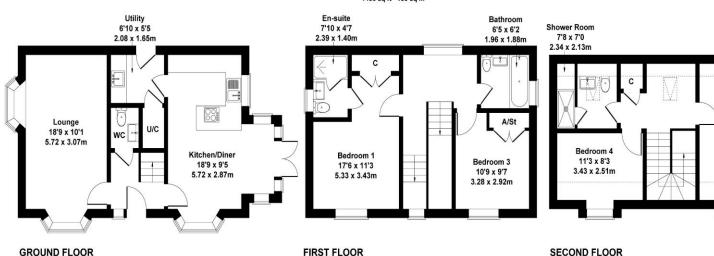

#### **MEASUREMENTS**

LOUNGE – 18'9 x 10'1 (5.72m x 3.07m)

KITCHEN/DINER 18'9 x 9'5 (5.72m x 2.87m)

UTILITY ROOM 6'10 x 5'5 (2.08m x 1.65m)

BEDROOM ONE 17'6 x 11'3 (5.33m x 3.43m)

Including Ensuite

BEDROOM TWO 15'3 x 9'7 (4.65m x 2.92m)

With some height restriction

BEDROOM THREE 10'9 x 9'7 (3.28m x 2.92m)

BEDROOM FOUR 11'3 x 8'3 (3.43m x 2.51m)

With some height restriction

BATHROOM 6'5 x 6'2 (1.96m x 1.88m)

SHOWER ROOM 7'8 x 7'0 (2.34m x 2.13m)

#### Ground Floor Accommodation

The entrance hall provides stairs to the first floor and access to a WC plus access to the lounge and kitchen/diner. The lounge offers significant space and has two attractive bay windows. The kitchen/diner is well equipped offering generous cupboard storage with quartz work surfaces and appliances. The dining area offers both a breakfast bar and space for a good sized dining table plus access to the garden. There is further access to the utility room with a door to the rear. All of the ground floor level benefits from hard wearing vinyl flooring with underfloor heating.

#### First Floor Accommodation

The landing gives access to the master bedroom which benefits from an ensuite shower and fitted wardrobes, bedroom three and a family bathroom.

#### Second Floor Accommodation

Access to bedrooms two and four in addition to a shower room, store cupboard and loft.

## **FLOORPLAN**

### **Scotgrange Meadow**

Approximate Gross Internal Area 1436 sq ft - 133 sq m

SECOND FLOOR

Not to Scale. Produced by The Plan Portal 2025 For Illustrative Purposes Only.

Tel: 07468 48 88 18

Email: chris.macsweeney@exp.uk.com www.chrismacsweeney.exp.uk.com