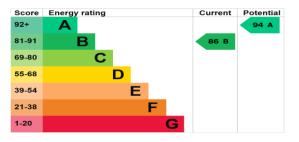

#### Ground Floor Accommodation

The entrance hall provides stairs to the first floor and access to a WC plus access to the lounge and kitchen/diner. The lounge offers significant space and has two attractive bay windows. The kitchen/diner is well equipped offering generous cupboard storage with quartz work surfaces and appliances. The dining area offers both a breakfast bar and space for a good sized dining table plus access to the garden. There is further access to the utility room with a door to the rear. All of the ground floor level benefits from hard wearing vinyl flooring with underfloor heating.