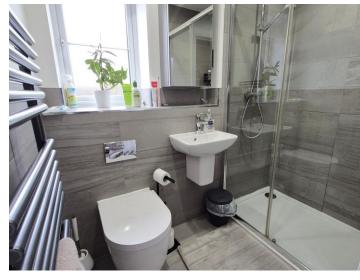

With some height restriction

BEDROOM THREE 10'9 x 9'7 (3.28m x 2.92m)

BEDROOM FOUR 11'3 x 8'3 (3.43m x 2.51m)

With some height restriction

BATHROOM 6'5 x 6'2 (1.96m x 1.88m)

SHOWER ROOM 7'8 x 7'0 (2.34m x 2.13m)

#### Second Floor Accommodation

Access to bedrooms two and four in addition to a shower room, store cupboard and loft.