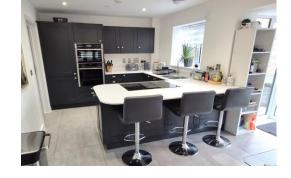

#### Ground Floor Accommodation

The entrance hall provides stairs to the first floor and access to a WC plus access to the lounge and kitchen/diner. The lounge offers significant space and has two attractive bay windows. The kitchen/diner is well equipped offering generous cupboard storage with quartz work surfaces and appliances. The dining area offers both a breakfast bar and space for a good sized dining table plus access to the garden. There is further access to the utility room with a door to the rear. All of the ground floor level benefits from hard wearing vinyl flooring with underfloor heating.