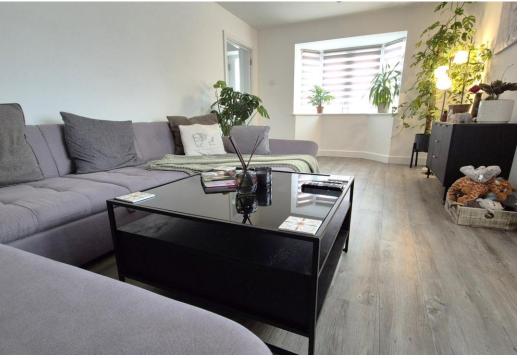

#### **MEASUREMENTS**

LOUNGE – 18'9 x 10'1 (5.72m x 3.07m)

KITCHEN/DINER 18'9 x 9'5 (5.72m x 2.87m)

UTILITY ROOM 6'10 x 5'5 (2.08m x 1.65m)

BEDROOM ONE 17'6 x 11'3 (5.33m x 3.43m)

Including Ensuite

BEDROOM TWO 15'3 x 9'7 (4.65m x 2.92m)