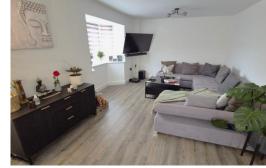

#### Ground Floor Accommodation

The entrance hall provides stairs to the first floor and access to a WC plus access to the lounge and kitchen/diner. The lounge offers significant space and has two attractive bay windows. The kitchen/diner is well equipped offering generous cupboard storage with quartz work surfaces and appliances. The dining area offers both a breakfast bar and space for a good sized dining table plus access to the garden. There is further access to the utility room with a door to the rear. All of the ground floor level benefits from hard wearing vinyl flooring with underfloor heating.