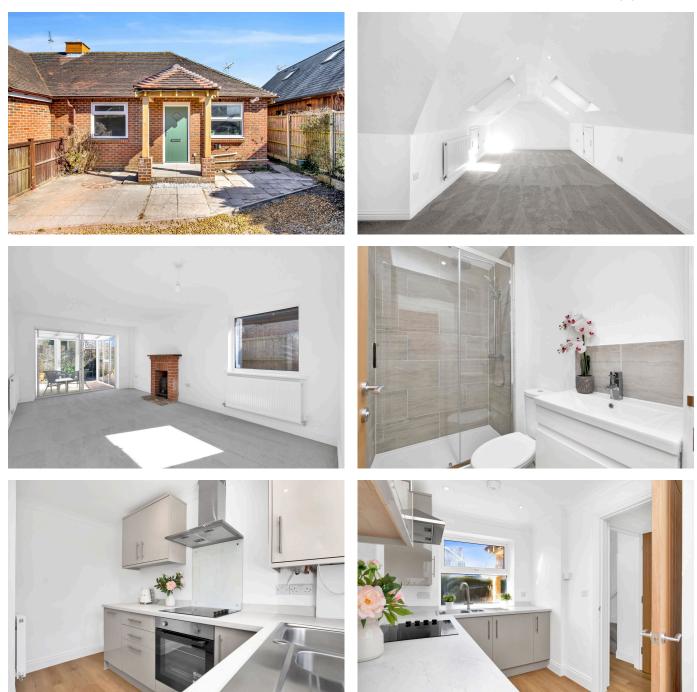

## ALISON MCCAREY

- Desirable Village Location
- Newly fitted kitchen with integrated appliances
- Feature fireplace
- New Contemporary Bathroom
- Bright & Sunny Aspect

- Driveway Parking & Garage
- Courtyard garden
- Conservatory
- Three bedrooms
- No forward chain

This beautifully refurbished home is set in the sought-after village of Boxgrove, just minutes from Chichester and within an Area of Outstanding Natural Beauty. Offering a peaceful yet well-connected lifestyle, the village is rich in history, with the stunning ruins of Boxgrove Priory and a vibrant community centered around the much-loved village store.

ALISON MCCAREY EXP UK

alison.mccarey@exp.uk.com
alisonmccarey.exp.uk.com
07506 730 460

The property is light and airy throughout, featuring a newly fitted kitchen with sleek worktops, integrated appliances, as well as a newly installed bathroom. The layout includes two ground-floor bedrooms, a comfortable lounge leading into a bright conservatory, and a spacious first-floor bedroom/studio ideal for guests or as a home office. A low-maintenance courtyard garden offers a tranquil retreat, and there is driveway parking and single garage in a block.

Perfect for downsizers or those looking for easy living, this home is within walking distance of village amenities and offers no forward chain.

eXp World UK Ltd is a registered company at Level 37, 25 Canada Square, London, E14 5LQ. Registered company number is 12016573. VAT Registration Number is 327 4120 29