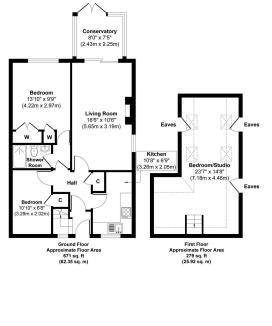

Priors Acre Approx. Gross Internal Floor Area 950 sq. ft / 88.27 sq. m

very attempt has been made to ensure the accuracy of the floopfan shown, all measurements, positioning Futures fittings and any other data shown are an approximate interpretation for Illustrative purposes only and are not to scale, No responsibility is taken for any errors, omission, miss-statement or use of data show Produced by Monderusstandia.com